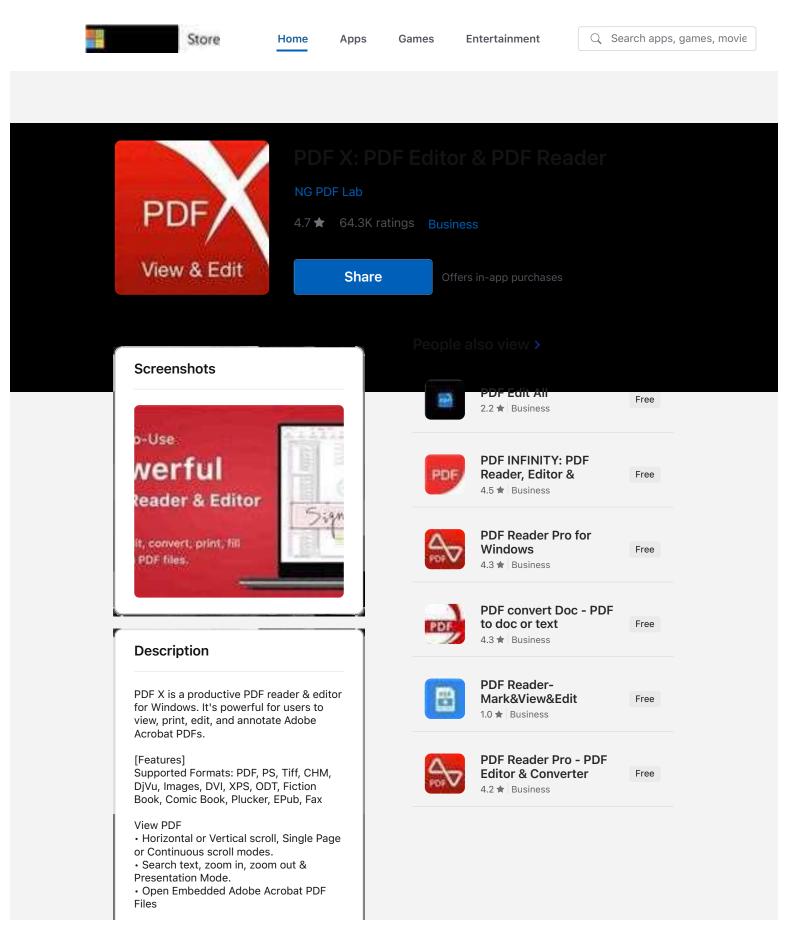

| 7 | MICROSOFT STORE | 02/24/2024 | Budget Line Office:Software<br>Upgrades; PDF X PDF software<br>update license for creation & editing<br>software needed by outreach chair to<br>create content for NC website and<br>social media and attachments to NC<br>agendas. | General<br>Operations<br>Expenditure | Office   | \$49.99   |
|---|-----------------|------------|-------------------------------------------------------------------------------------------------------------------------------------------------------------------------------------------------------------------------------------|--------------------------------------|----------|-----------|
| 8 | A3 Visual       | 02/09/2024 | Motion: For the board to approve<br>funding up to \$900.00 from the<br>WHWCNC Budget / General Outreach<br>to replace (4) double sided torn or<br>missing WHWCNC Banners on poles<br>on                                             | General<br>Operations<br>Expenditure | Outreach | \$870.53  |
|   | Subtotal:       |            | 1                                                                                                                                                                                                                                   | 1                                    |          | \$1440.10 |