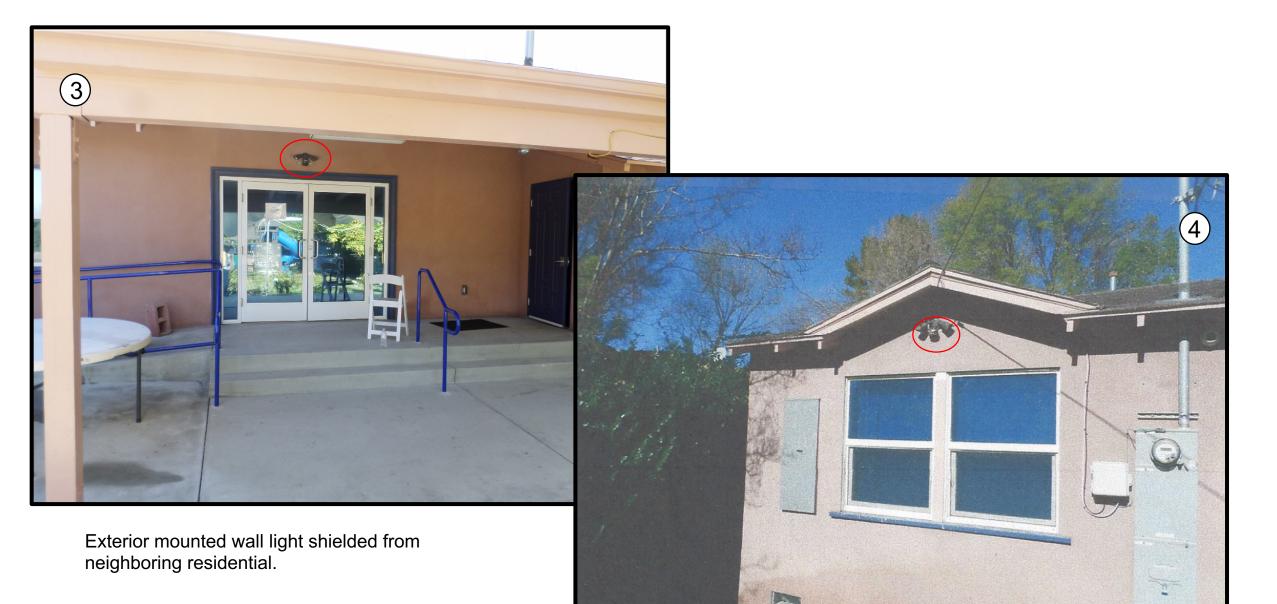

Exterior mounted wall light shielded from neighboring residential.

Trash receptacles stored inside screen wall adjacent to Kelvin (away from adjacent residential neighbor.

Page 1 of building plans to LADBS with LOD and Conditions of Approval