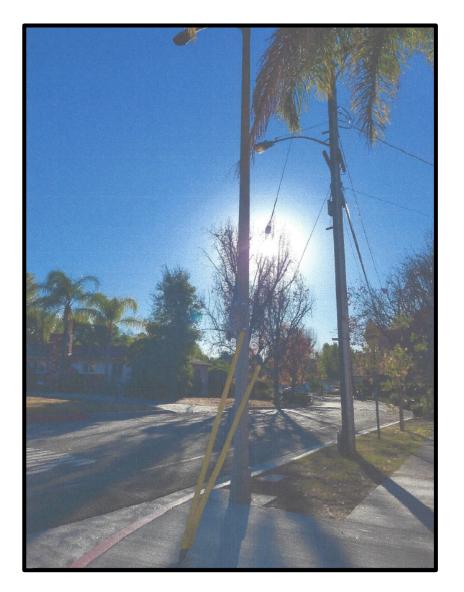

## (1) Subject Property's street frontages

Viewing north along Subject Property's Kelvin Avenue frontage toward Ventura Boulevard.

Viewing west along Subject Property's Bascule Avenue frontage.

Exterior mounted wall light pointed away from neighboring residential.

Exterior mounted wall light shielded from neighboring residential.

Trash receptacles stored inside screen wall adjacent to Kelvin (away from adjacent residential neighbor.

Page 1 of building plans to LADBS with LOD and Conditions of Approval