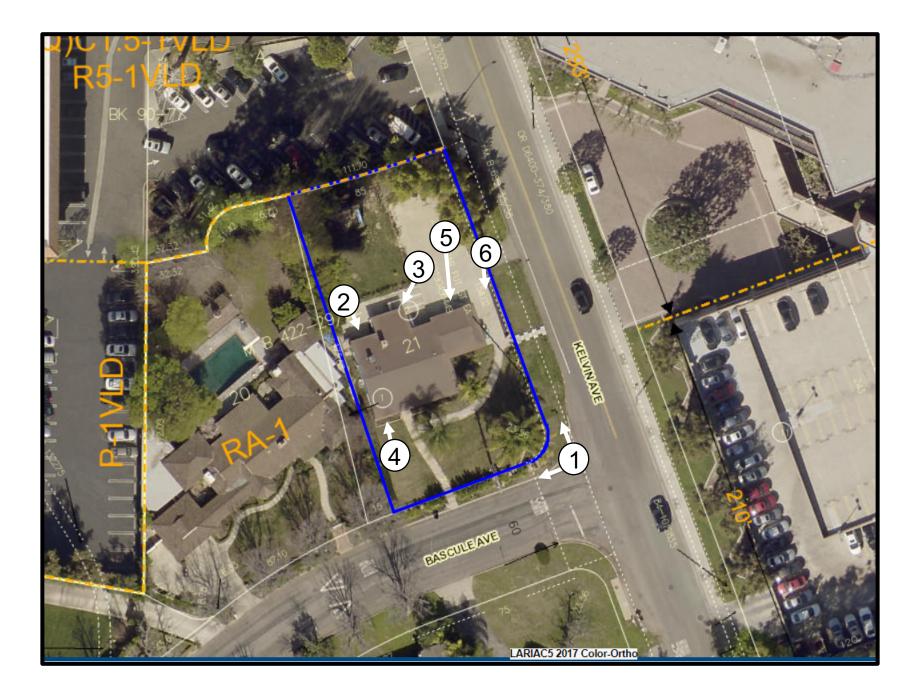

## (1) Subject Property's street frontages

Viewing north along Subject Property's Kelvin Avenue frontage toward Ventura Boulevard.

Viewing west along Subject Property's Bascule Avenue frontage.

Exterior mounted wall light pointed away from neighboring residential.