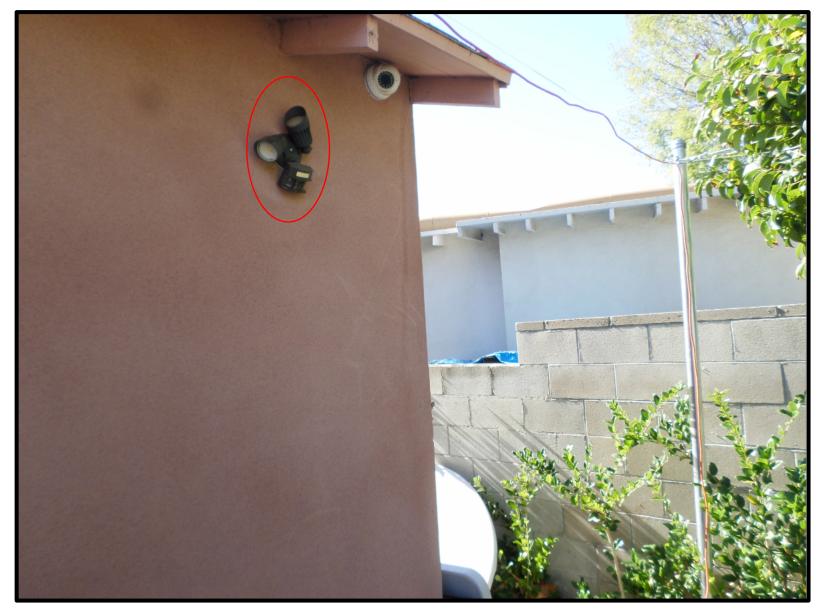

Exterior mounted wall light shielded from neighboring residential.

Trash receptacles stored inside screen wall adjacent to Kelvin (away from adjacent residential neighbor.

Page 1 of building plans to LADBS with LOD and Conditions of Approval