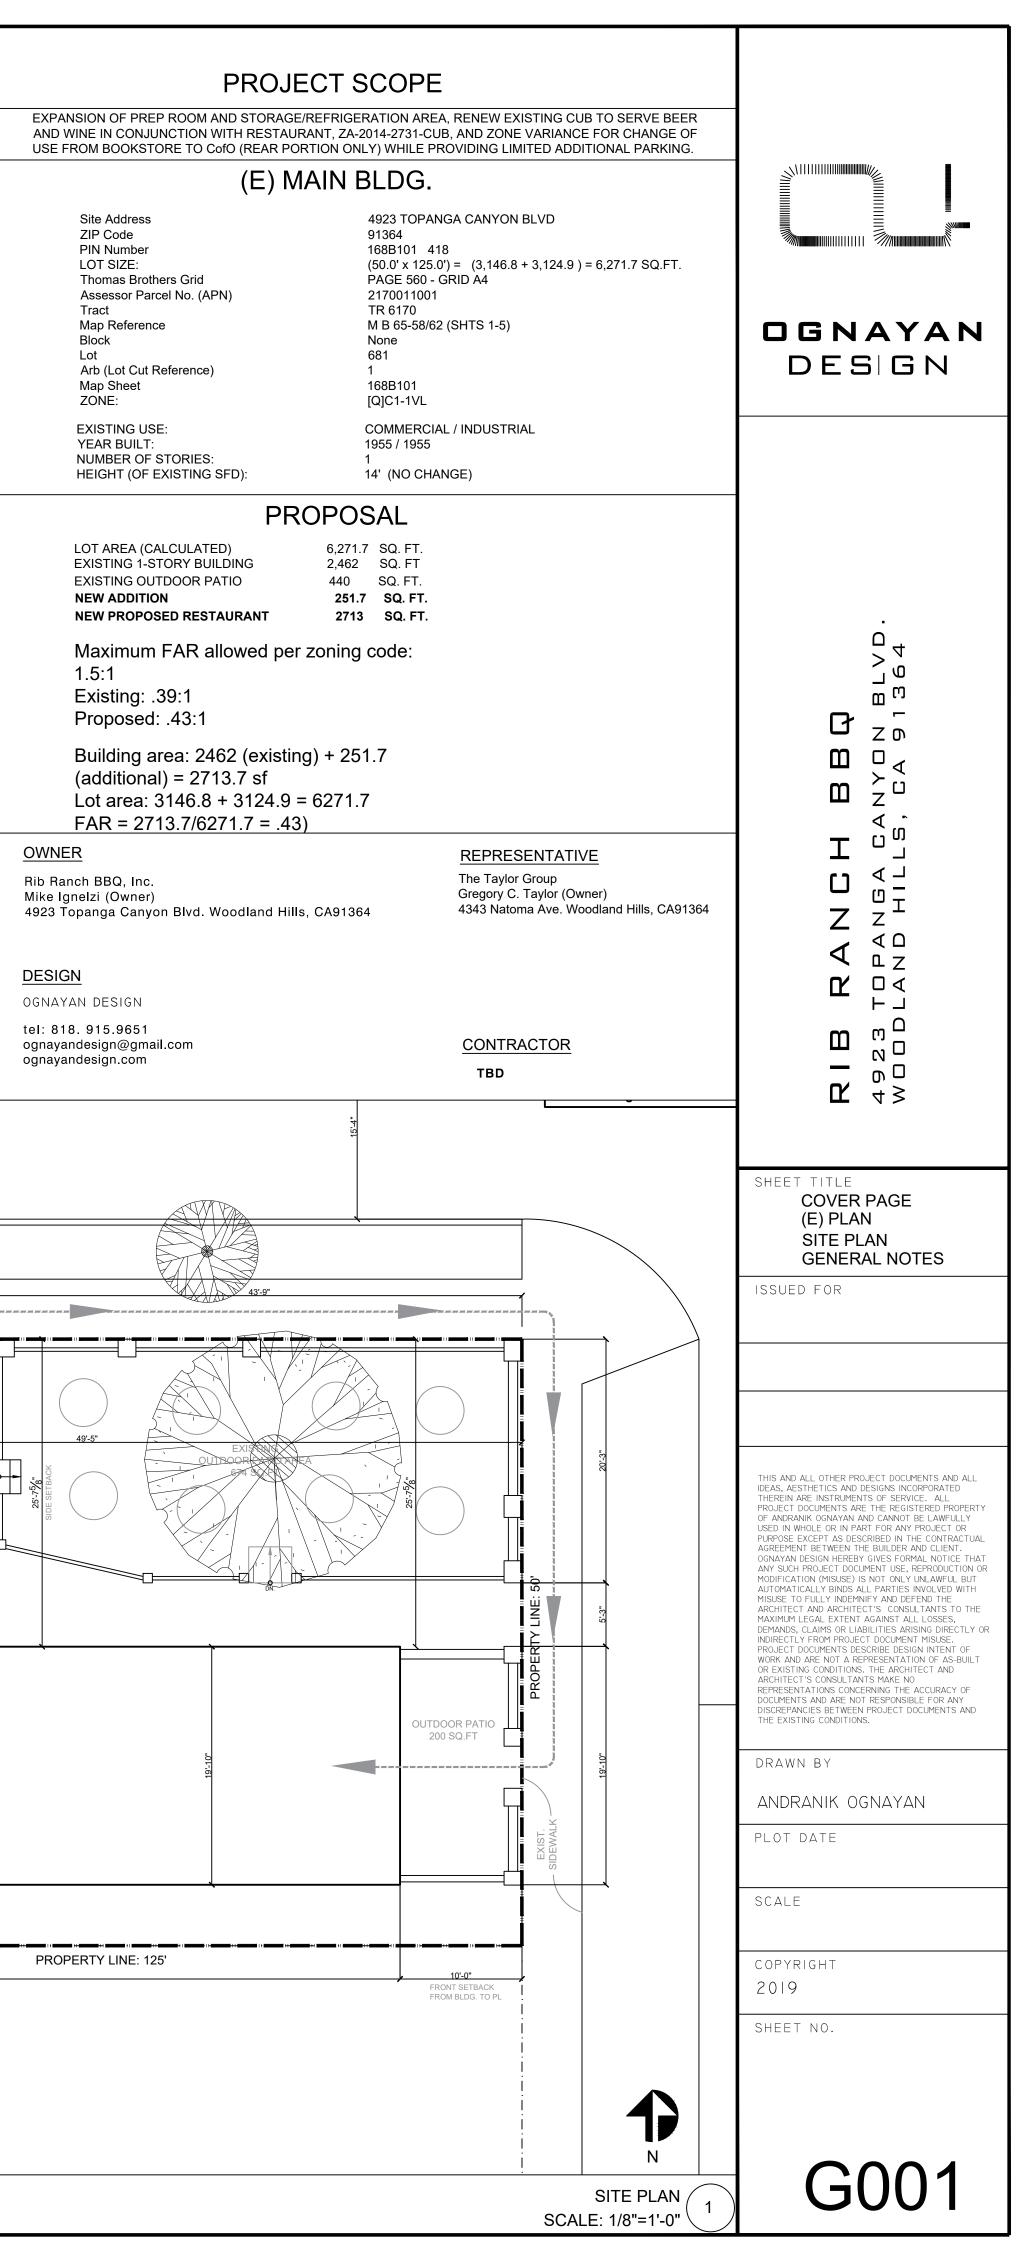

## LADBS GENERAL NOTES

A. THE CONSTRUCTION SHALL NOT RESTRICT A FIVE-FOOT CLEAR AND UNOBSTRUCTED ACCESS TO ANY WATER OR POWER DISTRIBUTION FACILITIES (POWER POLES, PULL-BOXES, TRANSFORMERS, VAULTS, PUMPS, VALVES, METERS, APPURTENANCES, ETC.) OR TO THE LOCATION OF THE HOOK-UP. THE CONSTRUCTION SHALL NOT BE WITHIN TEN FEET OF ANY POWER LINES-WHETHER OR NOT THE LINES ARE LOCATED ON THE PROPERTY. FAILURE TO COMPLY MAY CAUSE CONSTRUCTION DELAYS AND/OR ADDITIONAL EXPENSES.