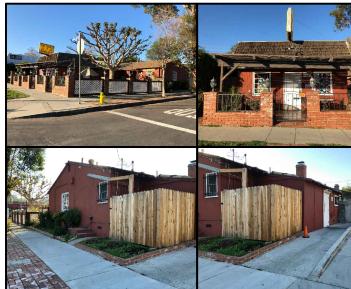

## LADBS GENERAL NOTES

A. THE CONSTRUCTION SHALL NOT RESTRICT A FIVE-FOOT CLEAR AND UNOBSTRUCTED ACCESS TO ANY WATER OR POWER DISTRIBUTION FACILITIES (POWER POLES, PULL-BOXES, TRANSFORMERS, VAULTS, PUMPS, VALVES, METERS, APPURTENANCES, ETC.) OR TO THE LOCATION OF THE HOOK-UP. THE CONSTRUCTION SHALL NOT BE WITHIN TEN FEET OF ANY POWER LINES-WHETHER OR NOT THE LINES ARE LOCATED ON THE PROPERTY. FAILURE TO COMPLY MAY CAUSE CONSTRUCTION DELAYS AND/OR ADDITIONAL EXPENSES.