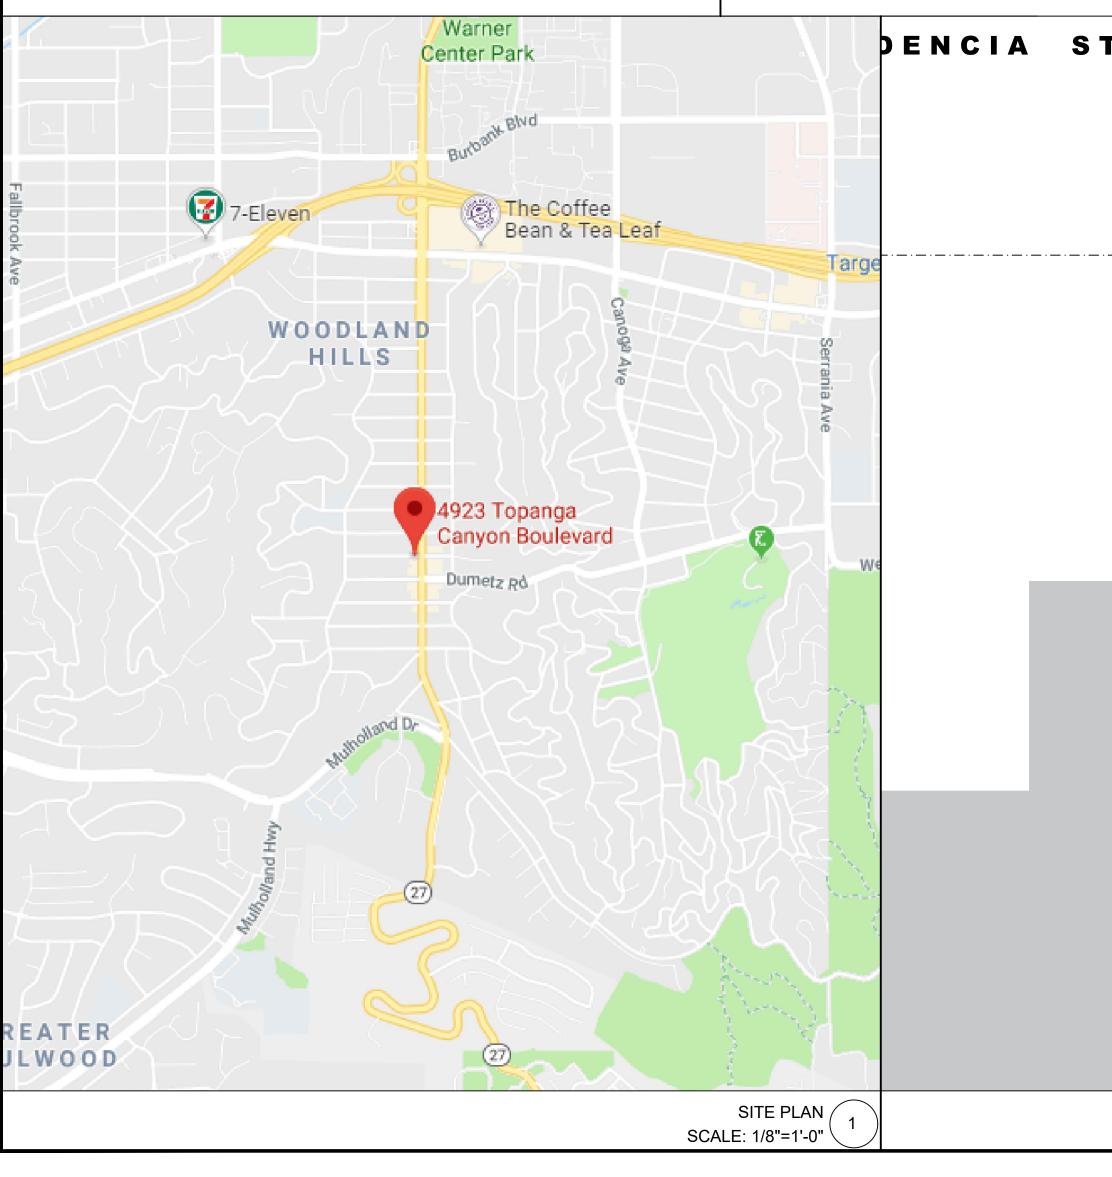

## LADBS GENERAL NOTES

A. THE CONSTRUCTION SHALL NOT RESTRICT A FIVE-FOOT CLEAR AND UNOBSTRUCTED ACCESS TO ANY WATER OR POWER DISTRIBUTION FACILITIES (POWER POLES, PULL-BOXES, TRANSFORMERS, VAULTS, PUMPS, VALVES, METERS, APPURTENANCES, ETC.) OR TO THE LOCATION OF THE HOOK-UP. THE CONSTRUCTION SHALL NOT BE WITHIN TEN FEET OF ANY POWER LINES-WHETHER OR NOT THE LINES ARE LOCATED ON THE PROPERTY. FAILURE TO COMPLY MAY CAUSE CONSTRUCTION DELAYS AND/OR ADDITIONAL EXPENSES.