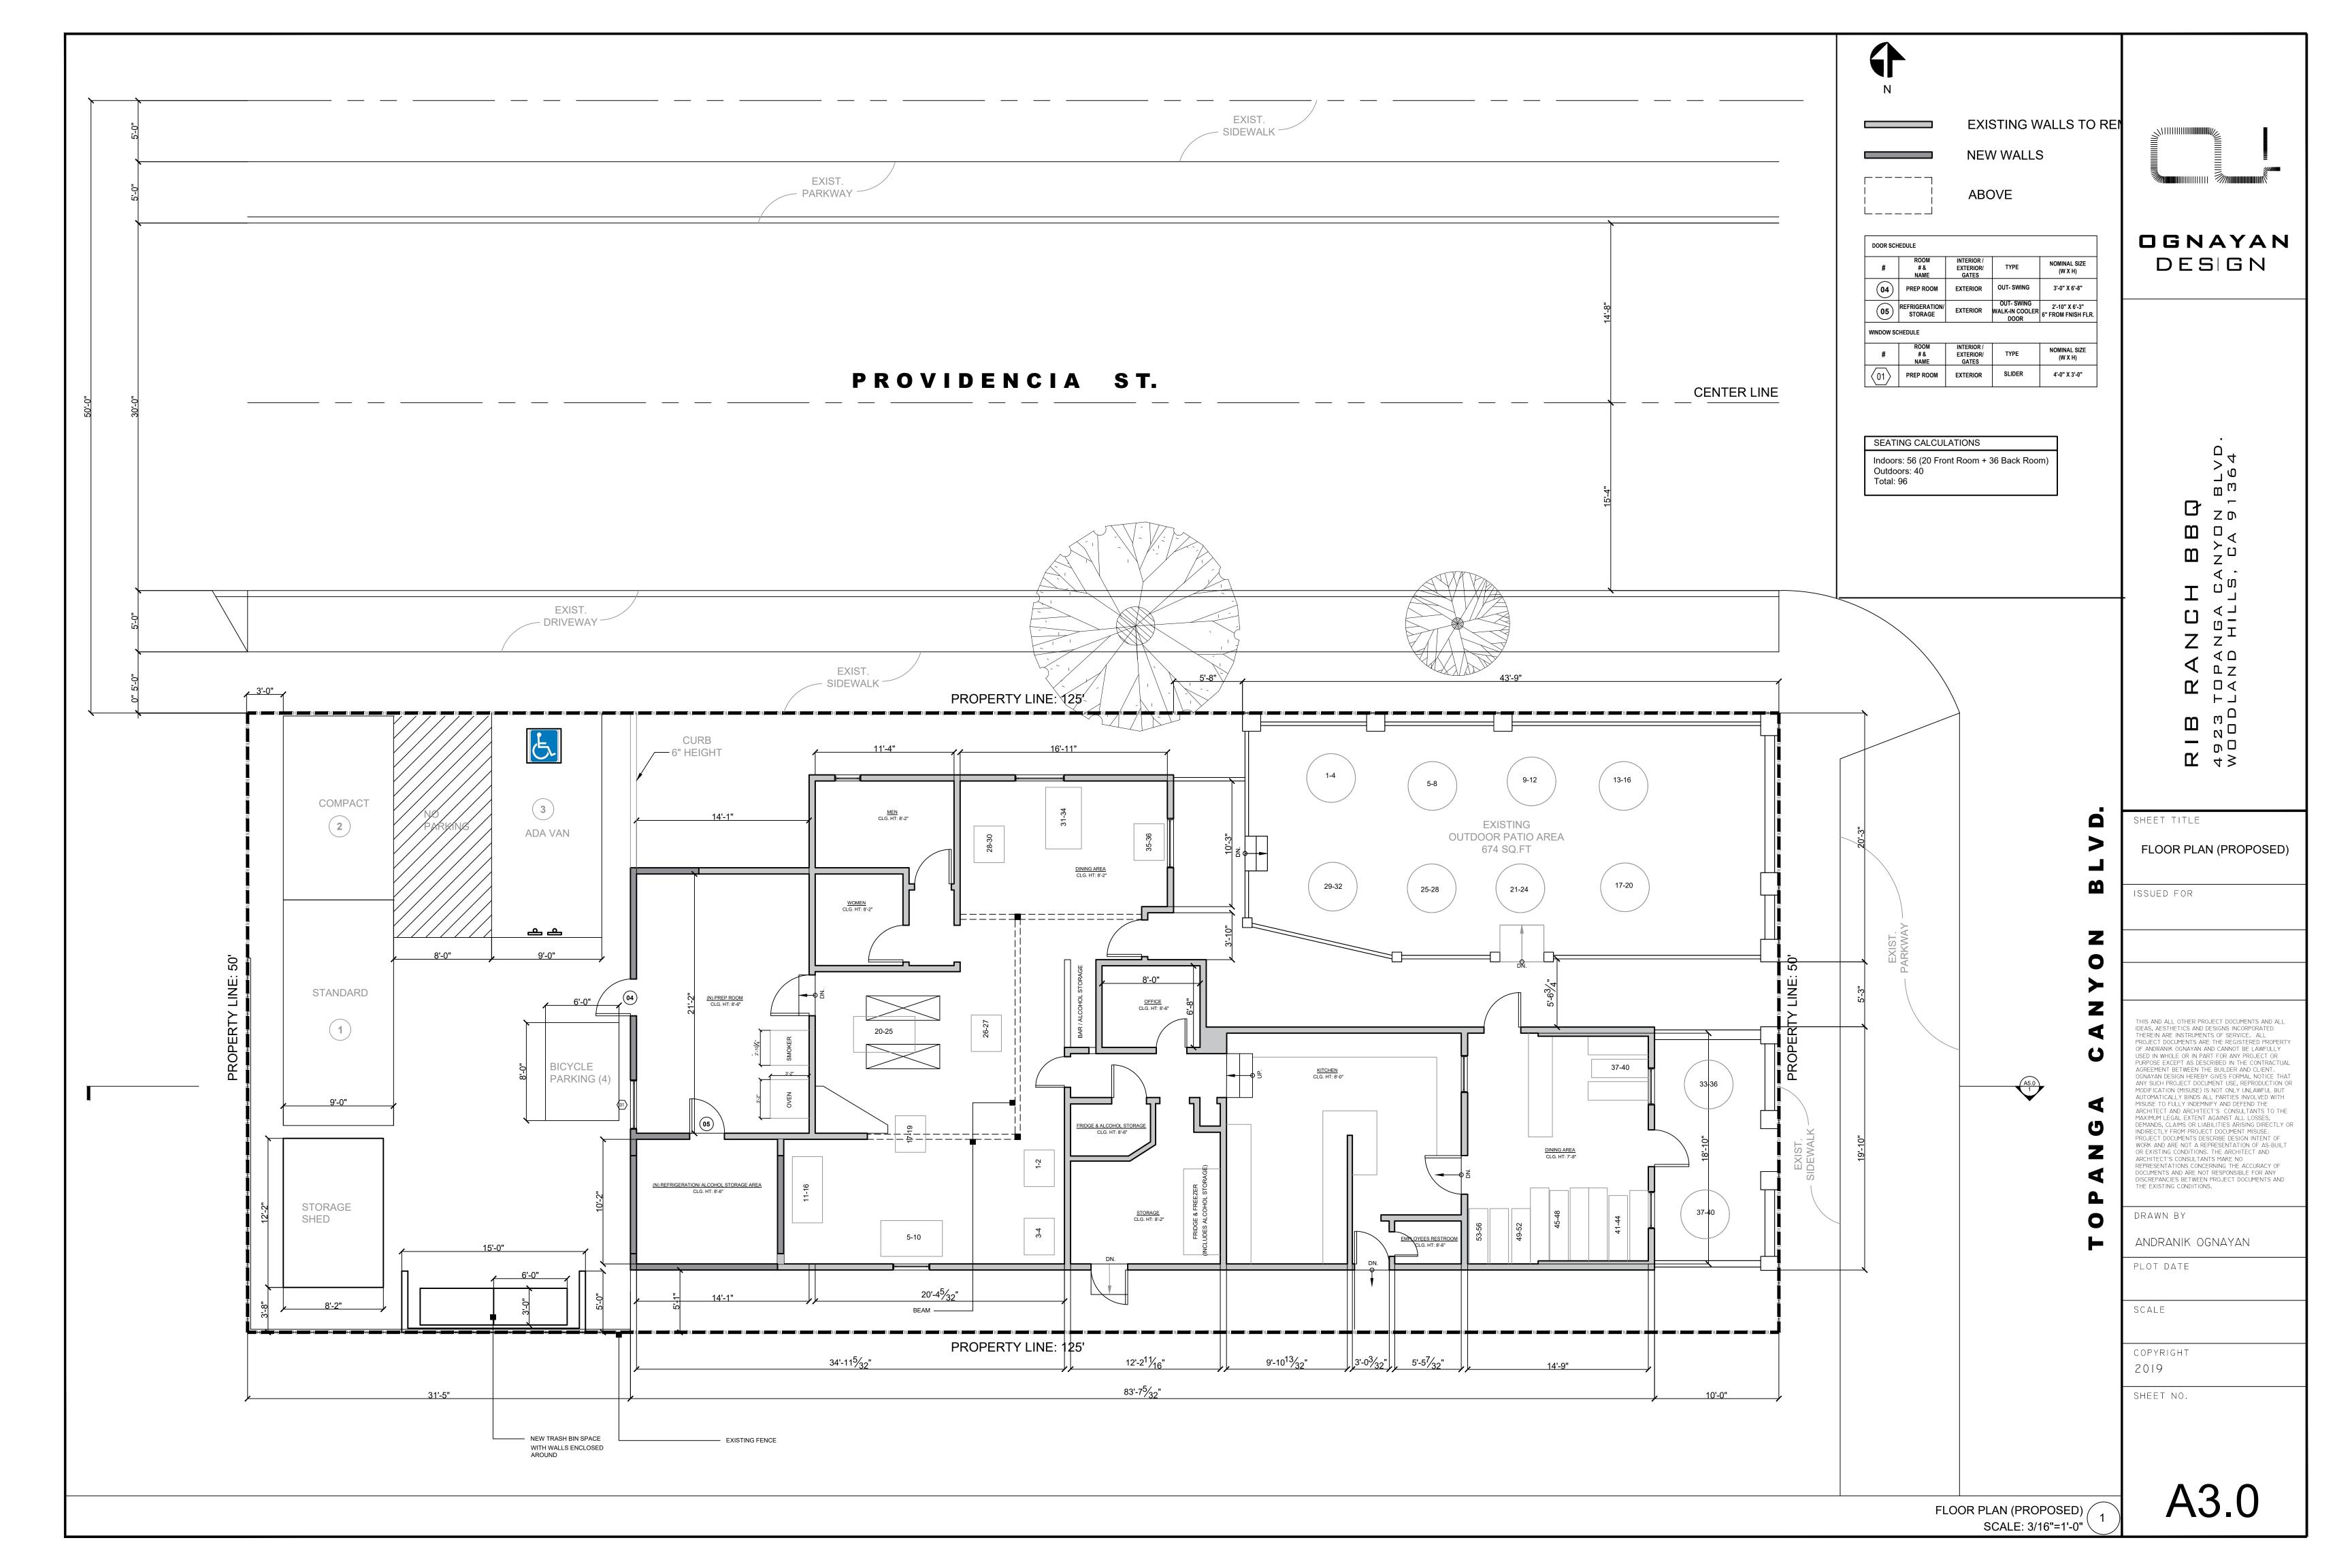

There is no parking signage aside from the ADA signag

| TERATIONS, REPAIRS OR ADDITIONS                                                                                                  | ARCHITECTURAL:                                                                                                                                                                  |
|----------------------------------------------------------------------------------------------------------------------------------|---------------------------------------------------------------------------------------------------------------------------------------------------------------------------------|
| 0), EXISTING DWELLINGS OR<br>AGES OR FUEL-BURNING APPLIANCES<br>KIDE ALARM IN ACCORDANCE WITH<br>S SHALL ONLY BE REQUIRED IN THE | G001 SHEET INDEX, LADBS NOTES, VICINITY MAP, PROJECT<br>NOTES/INFO, SCOPE, AREA, TEAM, SITE PLAN, (E) PLAN                                                                      |
| FOR WHICH THE PERMIT WAS                                                                                                         | A1.0 SITE PLAN                                                                                                                                                                  |
| DCCUPANCY SHALL BE PROVIDED<br>OR GLAZED OPENINGS IN                                                                             | A2.0 FLOOR PLAN (EXISTING)                                                                                                                                                      |
| LL BE PROVIDED WITH ARTIFICIAL<br>/ERAGE ILLUMINATION OF 6<br>DM AT A HEIGHT OF 30 INCHES ABOVE                                  | A3.0 FLOOR PLAN (PROPOSED)                                                                                                                                                      |
| AND/OR CONDITIONS OF LISTING                                                                                                     | A4.0 EXISTING ELEVATIONS                                                                                                                                                        |
|                                                                                                                                  | A5.0 PROPOSED ELEVATIONS<br>A6.0 SECTION                                                                                                                                        |
|                                                                                                                                  |                                                                                                                                                                                 |
|                                                                                                                                  |                                                                                                                                                                                 |
|                                                                                                                                  |                                                                                                                                                                                 |
| the street. There are no turning<br>s that the vehicles will be able to back<br>e it is.                                         |                                                                                                                                                                                 |
| age already shown on the site plan.                                                                                              |                                                                                                                                                                                 |
|                                                                                                                                  | DRAWING NOTES                                                                                                                                                                   |
|                                                                                                                                  |                                                                                                                                                                                 |
|                                                                                                                                  | DO NOT SCALE THE DRAWINGS.                                                                                                                                                      |
|                                                                                                                                  | THE CONTRACTOR SHALL VERIFY ALL DIMENSIONS RELATED TO THE<br>WORK AND NOTIFY THE ARCHITECT / DESIGNER OF ANY DISCREPANCIES BEFORE<br>PROCEEDING CONSTRUCTION WORK.              |
|                                                                                                                                  | THE CONTRACTOR SHOULD NOTIFY THE ARCHITECT/ DESIGNER IF EXISTING                                                                                                                |
|                                                                                                                                  | CONDITIONS PREVENT EXECUTION OF THE DESIGN INTENT OF THE<br>DRAWINGS. ANY ADDITIONAL WORK, INCLUDING DEMOLITION BASED<br>ON THE FAILURE TO NOTIFY THE ARCHITECT, WILL BE AT THE |
|                                                                                                                                  | CONTRACTOR'S EXPENSE. ARCHITECTURAL DRAWINGS SHALL HAVE PRECEDENT OVER ALL                                                                                                      |
|                                                                                                                                  | OTHER DRAWINGS/DOCUMENTS, UNLESS NOTICE IS GIVEN BY THE<br>ARCHITECT/ DESIGNER. THE ORDER OF PRECEDENCE SHOULD BE:<br>ARCHITECTURAL, STRUCTURAL, MECHANICAL, PLUMBING, AND      |
|                                                                                                                                  | ELECTRICAL. ARCHITECT/DESIGNER IS ONLY RESPONSIBLE FOR<br>ARCHITECTURAL SHEETS.                                                                                                 |
|                                                                                                                                  |                                                                                                                                                                                 |
| <b>T.</b>                                                                                                                        | PROVIDENCIA ST.                                                                                                                                                                 |
|                                                                                                                                  | I NOVIDLNOIA JI.                                                                                                                                                                |
| 28'-6"                                                                                                                           |                                                                                                                                                                                 |
| EXIST.<br>DRIVEWAY                                                                                                               |                                                                                                                                                                                 |
|                                                                                                                                  | EXIST.<br>SIDEWALK                                                                                                                                                              |
|                                                                                                                                  |                                                                                                                                                                                 |
|                                                                                                                                  |                                                                                                                                                                                 |
| 09 COMPACT NO                                                                                                                    | 3)                                                                                                                                                                              |
|                                                                                                                                  |                                                                                                                                                                                 |
|                                                                                                                                  |                                                                                                                                                                                 |
|                                                                                                                                  |                                                                                                                                                                                 |
|                                                                                                                                  | 9-0"123.7 SF ADDITION                                                                                                                                                           |
| STANDARD                                                                                                                         |                                                                                                                                                                                 |
|                                                                                                                                  | BICYCLE<br>PARKING (4)                                                                                                                                                          |
|                                                                                                                                  | EXISTING<br>1 - STORY<br>RESTAURANT BUILDING                                                                                                                                    |
|                                                                                                                                  | 2462 SQ.FT                                                                                                                                                                      |
| N STORAGE<br>SHED                                                                                                                | 128 SF NEW STORAGE<br>& REFRIGERATION AREA                                                                                                                                      |
|                                                                                                                                  |                                                                                                                                                                                 |
|                                                                                                                                  |                                                                                                                                                                                 |
| EXISTING<br>SINGLE FAMILY<br>1 - STORY                                                                                           |                                                                                                                                                                                 |
| SINGLE FAMILY                                                                                                                    |                                                                                                                                                                                 |