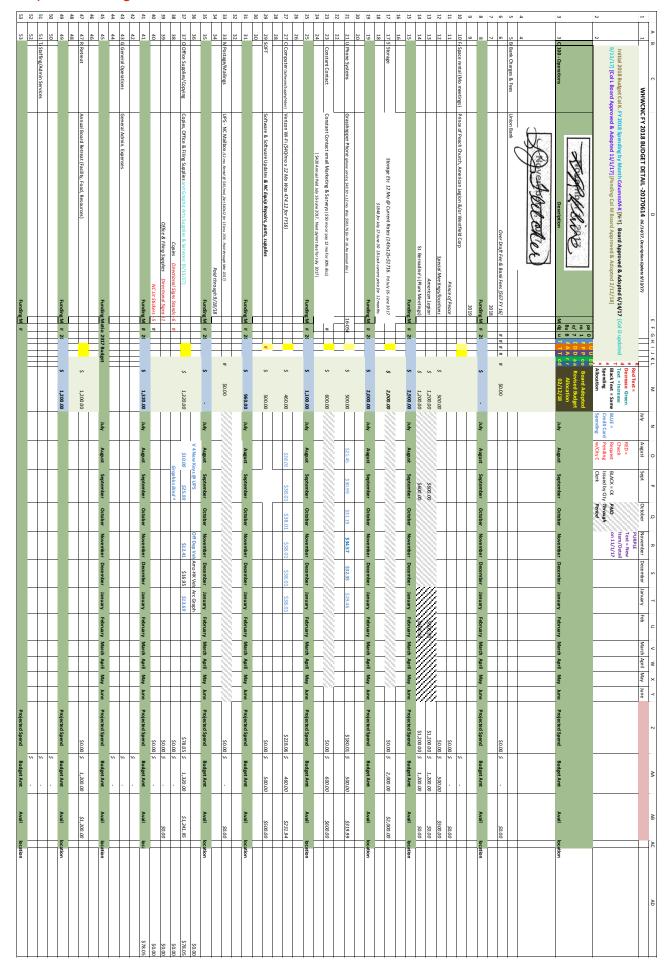

# **Monthly Expenditure Report**

Reporting Month: <u>December 2017</u> Budget Fiscal Year: 2017-2018

NC Name: Woodlands Hills-Warner Center Neighborhood Council

| Monthly Cash Reconciliation                      |                                                                                       |  |  |  |            |  |  |
|--------------------------------------------------|---------------------------------------------------------------------------------------|--|--|--|------------|--|--|
| Beginning Balance                                | Beginning Balance Total Spent Remaining Balance Outstanding Commitments Net Available |  |  |  |            |  |  |
| \$37713.94 \$1295.36 \$36418.58 \$5422.12 \$0.00 |                                                                                       |  |  |  | \$30996.46 |  |  |

| Monthly Cash Flow Analysis            |                |                           |                           |                 |                    |  |
|---------------------------------------|----------------|---------------------------|---------------------------|-----------------|--------------------|--|
| Budget Category                       | Adopted Budget | Total Spent this<br>Month | Unspent Budget<br>Balance | Outstanding     | Net Available      |  |
| Office                                |                | \$70.36                   |                           | \$1497.12       |                    |  |
| Outreach                              | \$40750.00     | \$800.00                  | \$36343.58                | \$3925.00       | \$30921.46         |  |
| Elections                             |                | \$0.00                    |                           | \$0.00          |                    |  |
| Community<br>Improvement Project      | \$0.00         | \$175.00                  | \$-175.00                 | \$0.00          | \$-175.00          |  |
| Neighborhood Purpose<br>Grants        | \$1250.00      | \$250.00                  | \$250.00                  | \$0.00          | \$250.00           |  |
| Funding Requests Under Review: \$0.00 |                | Encumbrar                 | nces: \$0.00              | Previous Expend | litures: \$4286.06 |  |

|   |                                      |            | Expenditures                                         |                                      |              |           |
|---|--------------------------------------|------------|------------------------------------------------------|--------------------------------------|--------------|-----------|
| # | Vendor                               | Date       | Description                                          | <b>Budget Category</b>               | Sub-category | Total     |
| 1 | VZWRLSS APOCC<br>VISB                | 12/12/2017 | (Credit card transaction)                            | General<br>Operations<br>Expenditure | Office       | \$38.01   |
| 2 | GRASSHOPPER.COM                      | 12/13/2017 | (Credit card transaction)                            | General<br>Operations<br>Expenditure | Office       | \$32.35   |
| 3 | WARNER CENTER<br>NEWS                | 12/20/2017 | (Credit card transaction)                            | General<br>Operations<br>Expenditure | Outreach     | \$300.00  |
| 4 | Motor4toys Chairitable<br>Foundation | 11/09/2017 | Motion to approve \$500.00 from the 2017/            | General<br>Operations<br>Expenditure | Outreach     | \$500.00  |
| 5 | Friends of Serrania                  | 11/13/2017 | Motion to approve \$250.00 from the 2017/            | Neighborhood<br>Purpose Grants       |              | \$250.00  |
| 6 | Westfield Topanga                    | 12/18/2017 | The WHWC NC Public Safety<br>Committee requests that | Community<br>Improvement<br>Project  |              | \$175.00  |
|   | Subtotal:                            |            | •                                                    |                                      |              | \$1295.36 |

|   | Outstanding Expenditures |            |                                                    |                                      |              |          |  |  |
|---|--------------------------|------------|----------------------------------------------------|--------------------------------------|--------------|----------|--|--|
| # | Vendor                   | Date       | Description                                        | <b>Budget Category</b>               | Sub-category | Total    |  |  |
| 1 | Heath Kline              | 12/19/2017 | Motion to approve a payment in the amount of 297.1 | General<br>Operations<br>Expenditure | Office       | \$297.12 |  |  |

| 2 | Valley Cultural<br>Center                    | 01/19/2018 | SEE LINE 86: The WHWCNC does hereby approve a | General<br>Operations<br>Expenditure | Outreach | \$3000.00 |
|---|----------------------------------------------|------------|-----------------------------------------------|--------------------------------------|----------|-----------|
| 3 | Westfield Topanga                            | 02/02/2018 | [B/L 145a] The WHWCNC does hereby a           | General<br>Operations<br>Expenditure | Outreach | \$175.00  |
| 4 | ONEgeneration<br>Senior Enrichment<br>Center | 02/02/2018 | [B/L 90] The WHWCNC does hereby app           | General<br>Operations<br>Expenditure | Outreach | \$750.00  |
| 5 | St Bernardine of<br>Siena Child Cntr         | 02/02/2018 | [B/L 14] The WHWCNC does hereby app           | General<br>Operations<br>Expenditure | Office   | \$600.00  |
| 6 | American Legion<br>Post 826                  | 02/02/2018 | [B/L 13] The WHWCNC does hereby app           | General<br>Operations<br>Expenditure | Office   | \$600.00  |
|   | Subtotal: Outstanding                        | 9          |                                               |                                      |          | \$5422.12 |