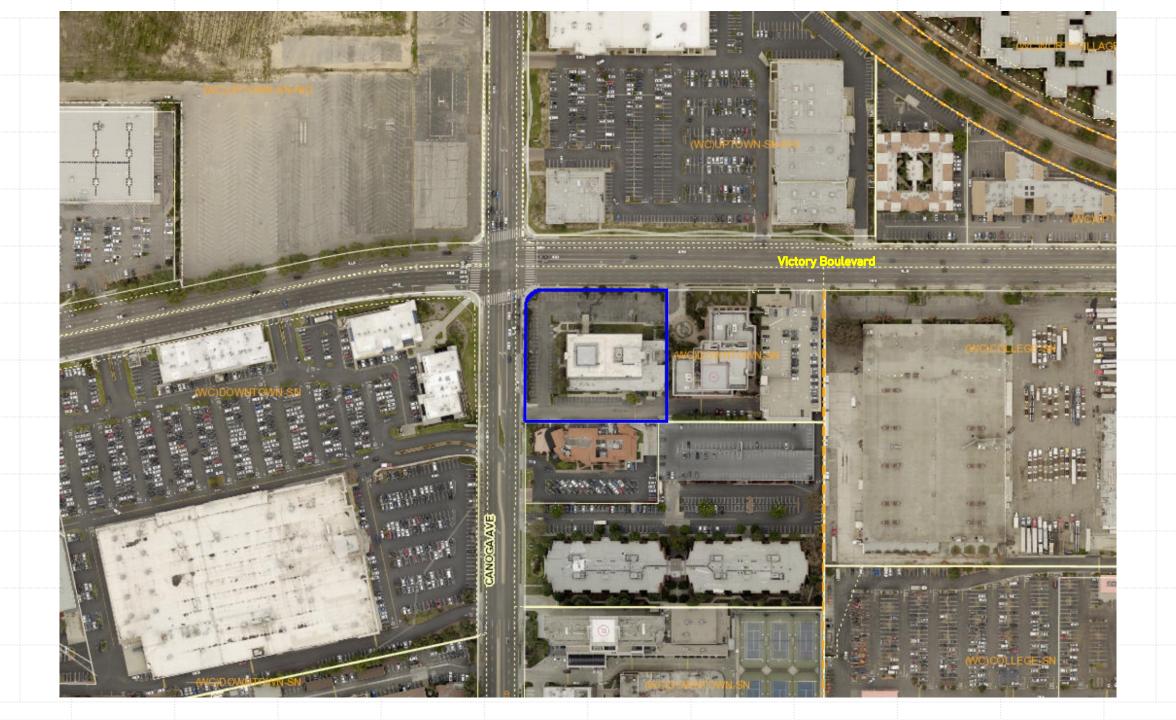

# Entitlements Project Permit Compliance Review Density Bonus with 2 Off-Menu Incentives

project no 1 2207013

issue date | 10/16/2023

\*SCALE MAY NOT BE ACCURATE WHEN PRINTED AT LARGER SIZE

G-006

\*WC 2035 Plan Section 6.1.2.3.4(b) Ground floor Non Residential - A minimum 75% of the Building Facade located between 30" & 84" inches from the ground floor devoted to transparent windows and/or doors