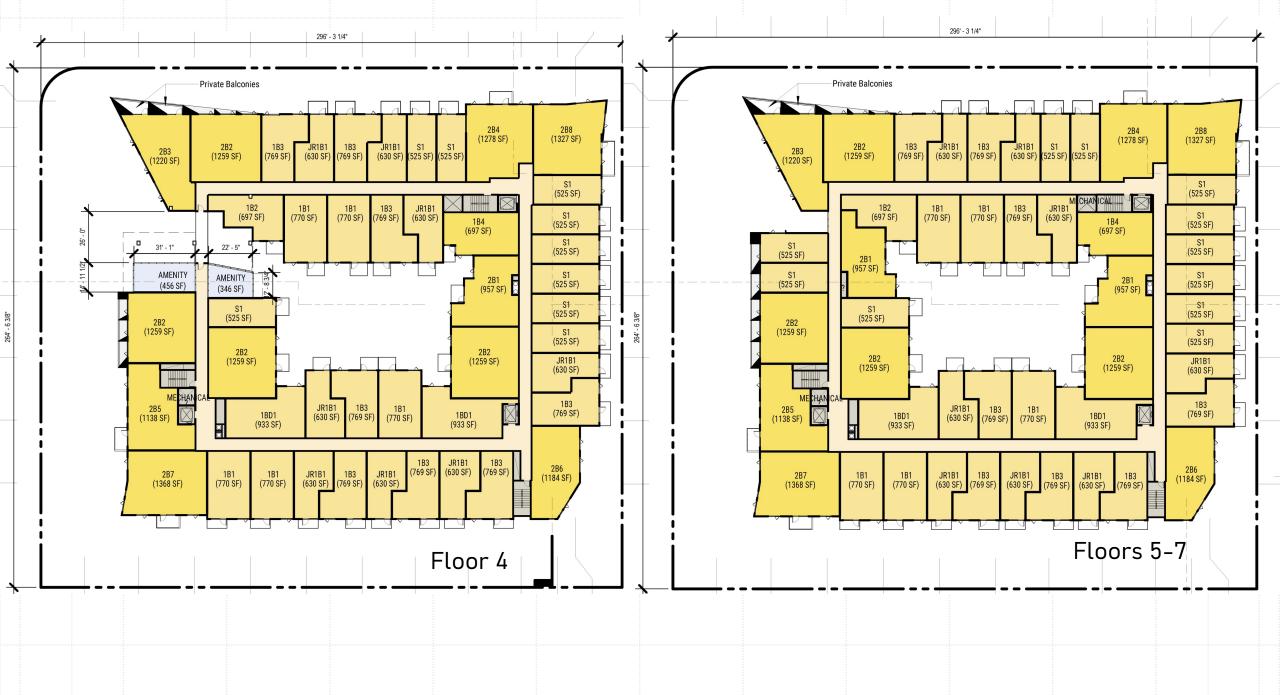

/Lobby Entry Sign 7. Retail Tenant Sign 8. Building Address (?) 9. Legal Notice



EAST ELEVATION SCALE: 1" = 20'

**6464 CANOGA** EAST ELEVATION 23-0567 09.07.23

#### SIGN TYPE - LEGEND

- 1. Project ID Wall/Blade Sign
  2. Parking Monument/Directional
  3. Leasing Monument
  4. Restaurant Monument
  5. Parking Entry Sign
  6. Leasing/Lobby Entry Sign
  7. Retail Tenant Sign
  8. Building Address (?)
  9. Legal Notice



SOUTH ELEVATION SCALE: 1" = 20'

6464 CANOGA

SOUTH ELEVATION

23-0567

09.07.23



























































09.07.23

















# Entitlements Project Permit Compliance Review Density Bonus with 2 Off-Menu Incentives





project no 1 2207013

issue date | 10/16/2023

\*SCALE MAY NOT BE ACCURATE WHEN PRINTED AT LARGER SIZE



G-006





\*WC 2035 Plan Section 6.1.2.3.4(b) Ground floor Non Residential - A minimum 75% of the Building Facade located between 30" & 84" inches from the ground floor devoted to transparent windows and/or doors

#### **MATERIAL LEGEND**

S1 STUCCO - OMEGA or EQ ACM ALUMINUM COMPOSITE PANEL SF STOREFRONT - ARCADIA or EQ

S2 STUCCO - OMEGA or EQ MP1 RIBBED METAL PANEL R1 GLASS RAILING - RAILCRAFT OR EQ

S3 STUCCO - OMEGA or EQ MP2 METAL PANEL R2 PERF. METAL RAILING - BOK OR EQ

S4 STUCCO - OMEGA or EQ MP3 METAL FIN R3 METAL RAILING (PICKETS) - RAILCRAFT OR EQ

S5 STUCCO OMEGA OR EQ - MATCH ACM COLOR W1 WINDOW (VINYL) - VPI OR EQ

ACMARTIN

#### **6464 CANOGA AVE**

**EXTERIOR ELEVATION - WEST** 

TOLL BROS.



\*WC 2035 Plan Section 6.1.2.3.4(b) Ground floor Non Residential - A minimum 75% of th