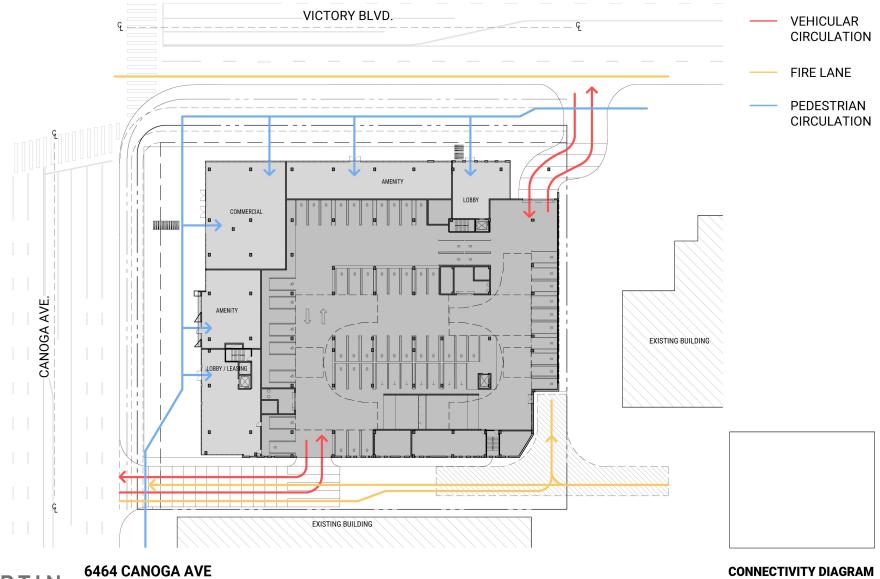

de Sign 2. Parking Monument/Directional 3. Leasing Monument 4. Restaurant Monument 5. Parking Entry Sign 6. Leasing/Lobby Entry Sign 7. Retail Tenant Sign 8. Building Address (?) 9. Legal Notice



EAST ELEVATION SCALE: 1" = 20'

**6464 CANOGA** EAST ELEVATION 23-0567 09.07.23

#### SIGN TYPE - LEGEND

- 1. Project ID Wall/Blade Sign
  2. Parking Monument/Directional
  3. Leasing Monument
  4. Restaurant Monument
  5. Parking Entry Sign
  6. Leasing/Lobby Entry Sign
  7. Retail Tenant Sign
  8. Building Address (?)
  9. Legal Notice



SOUTH ELEVATION SCALE: 1" = 20'

6464 CANOGA

SOUTH ELEVATION

23-0567

09.07.23



























































09.07.23

















# Entitlements Project Permit Compliance Review Density Bonus with 2 Off-Menu Incentives





project no 1 2207013

issue date | 10/16/2023

\*SCALE MAY NOT BE ACCURATE WHEN PRINTED AT LARGER SIZE



G-006





\*WC 2035 Plan Section 6.1.2.3.4(b) Ground floor Non Residential - A minimum 75% of the Building Facade located between 30" & 84" inches from the ground floor devoted to transparent windows and/or doors

#### **MATERIAL LEGEND**

S1 STUCCO - OMEGA or EQ ACM ALUMINUM COMPOSITE PANEL SF STOREFRONT - ARCADIA or EQ

S2 STUCCO - OMEGA or EQ MP1 RIBBED METAL PANEL R1 GLASS RAILING - RAILCRAFT OR EQ

S3 STUCCO - OMEGA or EQ MP2 METAL PANEL R2 PERF. METAL RAILING - BOK OR EQ

S4 STUCCO - OMEGA or EQ MP3 METAL FIN R3 METAL RAILING (PICKETS) - RAILCRAFT OR EQ

S5 STUCCO OMEGA OR EQ - MATCH ACM COLOR W1 WINDOW (VINYL) - VPI OR EQ

ACMARTIN

#### **6464 CANOGA AVE**

**EXTERIOR ELEVAT