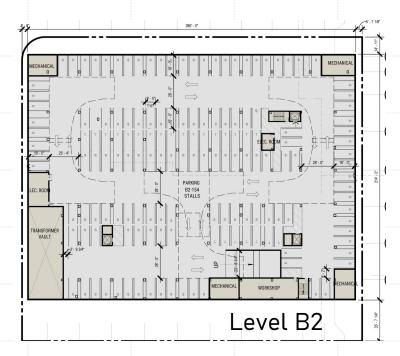

# Entitlements Project Permit Compliance Review Density Bonus with 2 Off-Menu Incentives

project no 1 2207013

issue date | 10/16/2023

\*SCALE MAY NOT BE ACCURATE WHEN PRINTED AT LARGER SIZE

G-006

\*WC 2035 Plan Section 6.1.2.3.4(b) Ground floor Non Residential - A minimum 75% of the Building Facade located between 30" & 84" inches from the ground floor devoted to transparent windows and/or doors