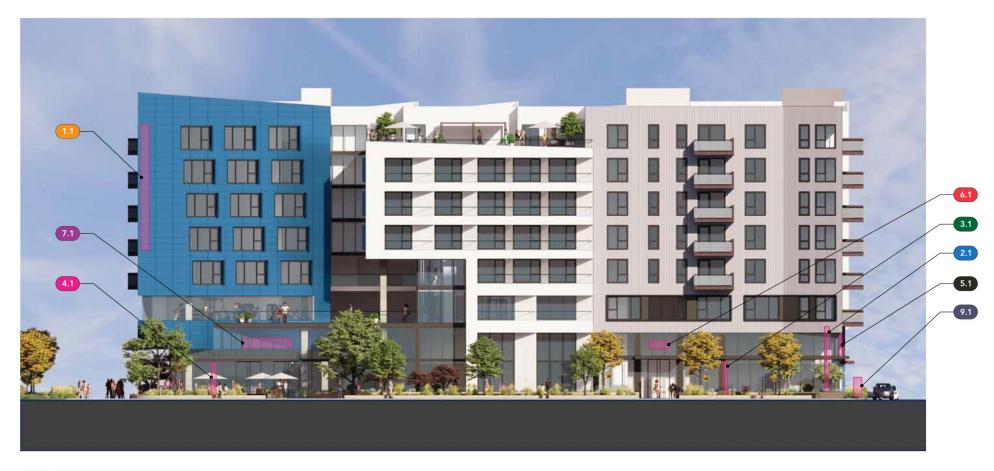

WEST ELEVATION (CANOGA AVE)

SCALE: 1" = 20'

6464 CANOGA WEST ELEVATION 23-0567 09.07.23 **2** 

issue date | 10/16/2023

PERSPECTIVE

TOLL BROS.

project no 1 2207013

\*SCALE MAY NOT BE ACCURATE WHEN PRINTED AT LARGER SIZE

SIGN TYPE - LEGEND

- 1. Project ID Wall/Blade Sign
- 2. Parking Monument/Directional3. Leasing Monument
- - Restaurant Monument
- 5. Parking Entry Sign
- 6. Leasing/Lobby Entry Sign
- 7. Retail Tenant Sign
  8. Building Address (?)
- 9. Legal Notice

# sign Type - Legend 1. Project ID Wall/Blade Sign 2. Parking Monument/Directional 3. Leasing Monument 4. Restaurant Monument 5. Parking Entry Sign 6. Leasing/Lobby Entry Sign 7. Retail Tenant Sign 8. Building Address (?) 9. Legal Notice

# 1. Project ID Wall/Blade Sign 2. Parking Monument/Directional 3. Leasing Monument 4. Restaurant Monument 5. Parking Entry Sign 6. Leasing/Lobby Entry Sign 7. Retail Tenant Sign 8. Building Address (?) 9. Legal Notice

## 1. Project ID Wall/Blade Sign 2. Parking Monument/Directional 3. Leasing Monument 4. Restaurant Monument 5. Parking Entry Sign 6. Leasing/Lobby Entry Sign 7. Retail Tenant Sign 8. Building Address (?) 9. Legal Notice

#### SIGN TYPE - LEGEND

- 1. Project ID Wall/Blade Sign
  2. Parking Monument/Directional
  3. Leasing Monument
  4. Restaurant Monument
  5. Parking Entry Sign
  6. Leasing/Lobby Entry Sign
  7. Retail Tenant Sign
  8. Building Address (?)
  9. Legal Notice