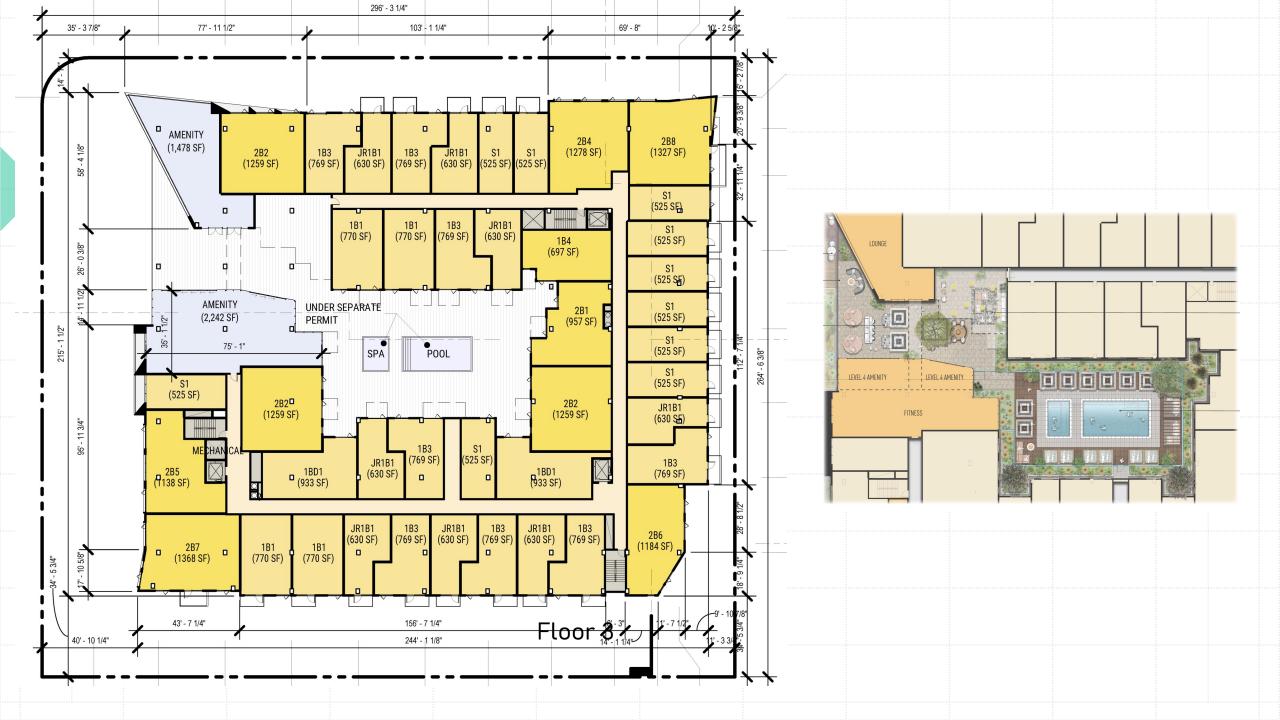

6464 CANOGA AVE TOLL BROS.

issue date | 10/16/2023

**PERSPECTIVE** 

project no 1 2207013

\*SCALE MAY NOT BE ACCURATE WHEN PRINTED AT LARGER SIZE



6464 CANOGA AVE

issue date | 10/16/2023

PERSPECTIVE

TOLL BROS.

project no 1 2207013

\*SCALE MAY NOT BE ACCURATE WHEN PRINTED AT LARGER SIZE



6464 CANOGA AVE

PERSPECTIVE

TOLL BROS.

project no | 2207013

issue date | 10/16/2023

\*SCALE MAY NOT BE ACCURATE WHEN PRINTED AT LARGER SIZE





6464 CANOGA AVE TOLL BROS.

issue date | 10/16/2023

**PERSPECTIVE** 

project no I 2207013

\*SCALE MAY NOT BE ACCURATE WHEN PRINTED AT LARGER SIZE



6464 CANOGA AVE

issue date | 10/16/2023

PERSPECTIVE

TOLL BROS.

project no 1 2207013

\*SCALE MAY NOT BE ACCURATE WHEN PRINTED AT LARGER SIZE





SIGN TYPE - LEGEND

- 1. Project ID Wall/B