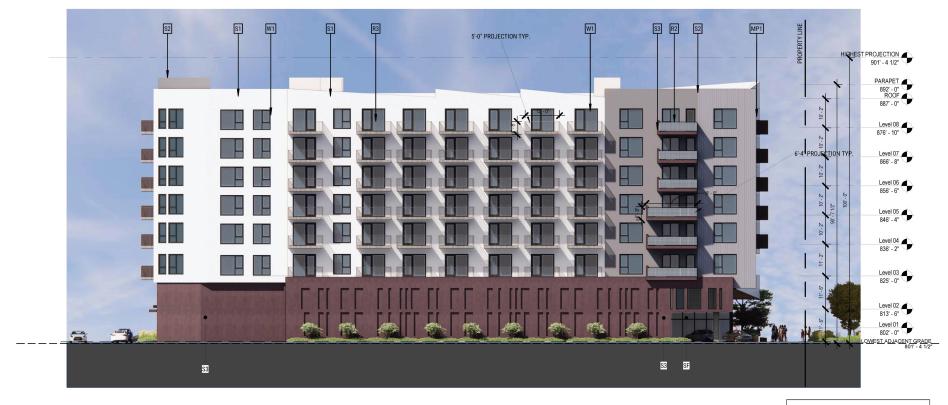

#### **MATERIAL LEGEND**

S1 STUCCO - OMEGA or EQ ACM ALUMINUM COMPOSITE PANEL SF STOREFRONT - ARCADIA or EQ

S2 STUCCO - OMEGA or EQ MP1 RIBBED METAL PANEL R1 GLASS RAILING - RAILCRAFT OR EQ

S3 STUCCO - OMEGA or EQ MP2 METAL PANEL R2 PERF. METAL RAILING - BOK OR EQ

S4 STUCCO - OMEGA or EQ MP3 METAL FIN R3 METAL RAILING (PICKETS) - RAILCRAFT OR EQ

S5 STUCCO OMEGA OR EQ - MATCH ACM COLOR W1 WINDOW (VINYL) - VPI OR EQ

ACMARTIN

#### **6464 CANOGA AVE**

**EXTERIOR ELEVATION - WEST** 

TOLL BROS.

\*WC 2035 Plan Section 6.1.2.3.4(b) Ground floor Non Residential - A minimum 75% of the Building Facade located between 30" & 84" inches from the ground floor devoted to transparent windows and/or doors