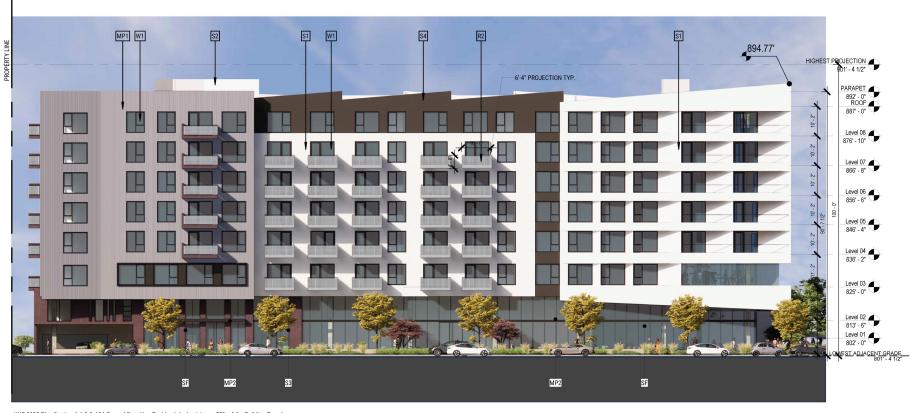

#### **MATERIAL LEGEND**

S1 STUCCO - OMEGA or EQ

ACM ALUMINUM COMPOSITE PANEL

SF STOREFRONT - ARCADIA or EQ

S2 STUCCO - OMEGA or EQ

MP1 RIBBED METAL PANEL

W1 WINDOW (VINYL) - VPI or EQ

R1 GLASS RAILING - RAILCRAFT or EQ

S3 STUCCO - OMEGA or EQ

MP2 METAL PANEL

R2 PERF. METAL RAILING - BOK or EQ

S4 STUCCO - OMEGA or EQ

S5 STUCCO OMEGA or EQ - MATCH ACM COLOR

MP3 METAL FIN

R3 METAL RAILING (PICKETS) - RAILCRAFT or EQ

### 6464 CANOGA AVE

**EXTERIOR ELEVATION - NORTH** 

TOLL BROS

project no 1 2207013 issue date 1 10/16/2023

\*SCALE MAY NOT BE ACCURATE WHEN PRINTED AT LARGER SIZE