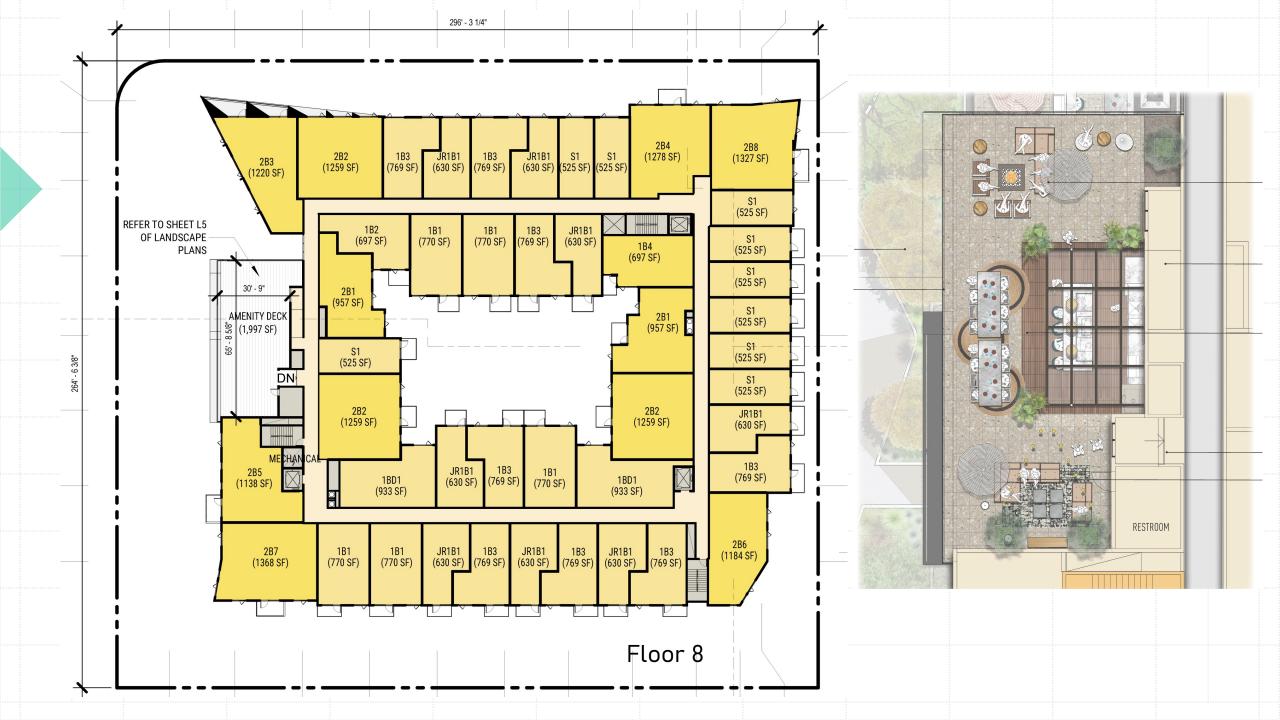

6464 CANOGA AVE TOLL BROS.

issue date | 10/16/2023

**PERSPECTIVE** 

project no 1 2207013

\*SCALE MAY NOT BE ACCURATE WHEN PRINTED AT LARGER SIZE



6464 CANOGA AVE

issue date | 10/16/2023

PERSPECTIVE

TOLL BROS.

project no 1 2207013

\*SCALE MAY NOT BE ACCURATE WHEN PRINTED AT LARGER SIZE



6464 CANOGA AVE

PERSPECTIVE

TOLL BROS.

project no | 2207013

issue date | 10/16/2023

\*SCALE MAY NOT BE ACCURATE WHEN PRINTED AT LARGER SIZE





6464 CANOGA AVE TOLL BROS.

issue date | 10/16/2023

**PERSPECTIVE** 

project no I 2207013

\*SCALE MAY NOT BE ACCURATE WHEN PRINTED AT LARGER SIZE



6464 CANOGA AVE

issue date | 10/16/2023

PERSPECTIVE

TOLL BROS.

project no 1 2207013

\*SCALE MAY NOT BE ACCURATE WHEN PRINTED AT LARGER SIZE





SIGN TYPE - LEGEND

- 1. Project ID Wall/Bla