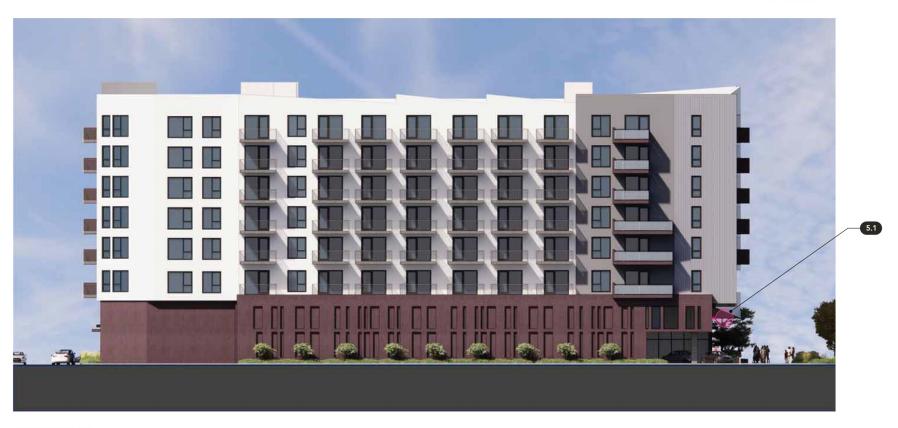

#### **6464 CANOGA AVE**

**EXTERIOR ELEVATION - WEST** 

TOLL BROS.

\*WC 2035 Plan Section 6.1.2.3.4(b) Ground floor Non Residential - A minimum 75% of the Building Facade located between 30" & 84" inches from the ground floor devoted to transparent windows and/or doors

#### **MATERIAL LEGEND**

S1 STUCCO - OMEGA or EQ ACM ALUMINUM COMPOSITE PANEL SF STOREFRONT - ARCADIA or EQ

S2 STUCCO - OMEGA or EQ MP1 RIBBED METAL PANEL R1 GLASS RAILING - RAILCRAFT OR EQ

S3 STUCCO - OMEGA or EQ MP2 METAL PANEL R2 PERF. METAL RAILING - BOK OR EQ

S4 STUCCO - OMEGA or EQ MP3 METAL FIN R3 METAL RAILING (PICKETS) - RAILCRAFT OR EQ

S5 STUCCO OMEGA OR EQ - MATCH ACM COLOR W1 WINDOW (VINYL) - VPI OR EQ

ACMARTIN