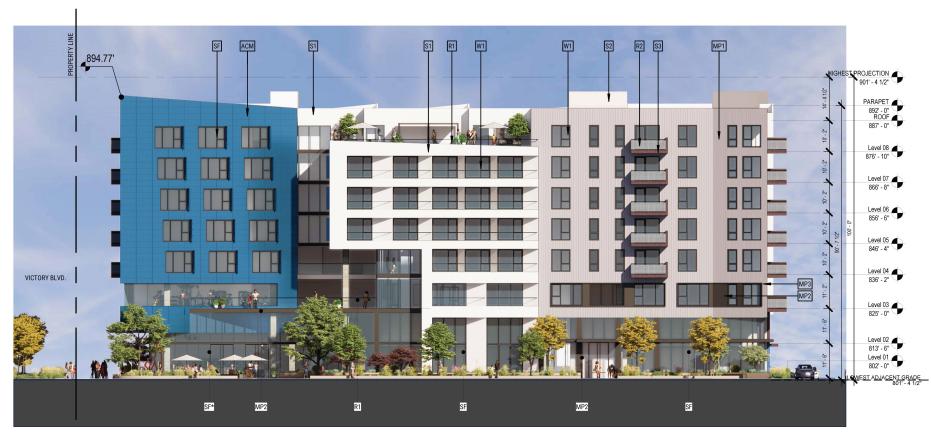

#### **MATERIAL LEGEND**

S1 STUCCO - OMEGA or EQ ACM ALUMINUM COMPOSITE PANEL SF STOREFRONT - ARCADIA or EQ

S2 STUCCO - OMEGA or EQ MP1 RIBBED METAL PANEL R1 GLASS RAILING - RAILCRAFT OR EQ

S3 STUCCO - OMEGA or EQ MP2 METAL PANEL R2 PERF. METAL RAILING - BOK OR EQ

S4 STUCCO - OMEGA or EQ MP3 METAL FIN R3 METAL RAILING (PICKETS) - RAILCRAFT OR EQ

S5 STUCCO OMEGA OR EQ - MATCH ACM COLOR W1 WINDOW (VINYL) - VPI OR EQ

ACMARTIN

#### **6464 CANOGA AVE**

**EXTERIOR ELEVATION - WEST** 

TOLL BROS.

\*WC 2035 Plan Section 6.1.2.3.4(b) Ground floor Non Residential - A minimum 75% of the Building Facade located between 30" & 84" inches from the ground floor devoted to transparent windows and/or doors