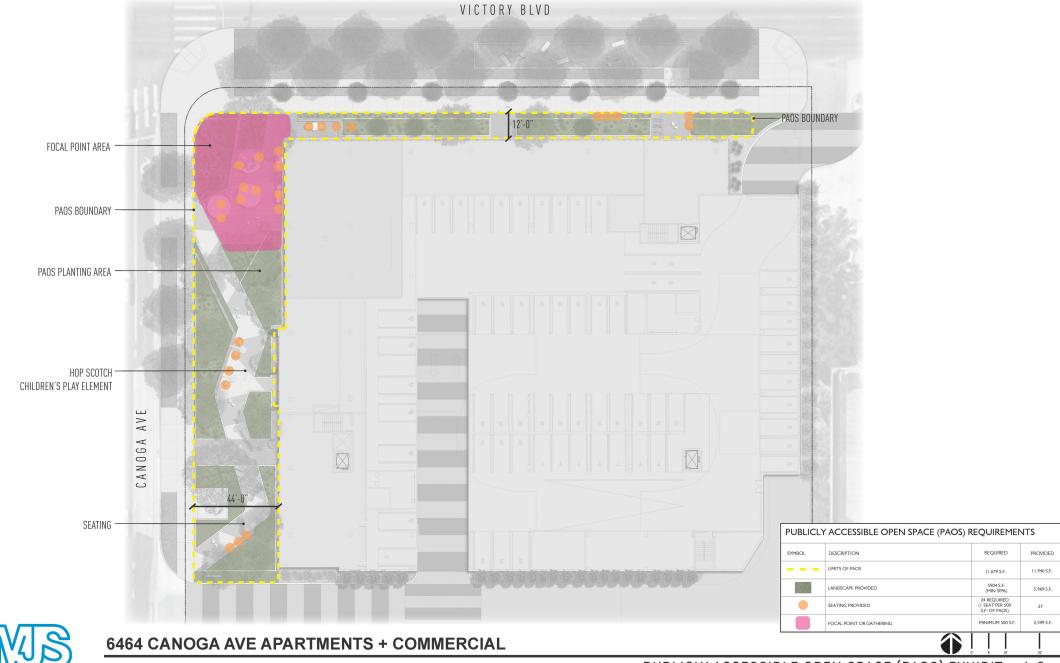

# Entitlements Project Permit Compliance Review Density Bonus with 2 Off-Menu Incentives

project no 1 2207013

issue date | 10/16/2023

\*SCALE MAY NOT BE ACCURATE WHEN PRINTED AT LARGER SIZE

G-006

\*WC 2035 Plan Section 6.1.2.3.4(b) Ground floor Non Residential - A minimum 75% of the Building Facade located between 30" & 84" inches from the ground floor devoted to transparent windows and/or doors