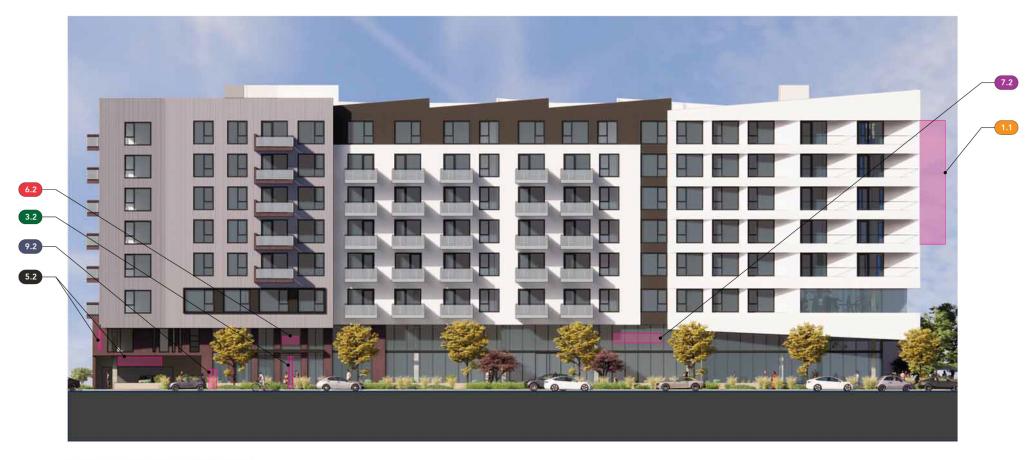

NORTH ELEVATION (VICTORY BLVD)

SCALE: 1" = 20'

6464 CANOGA

NORTH ELEVATION

23-0567

09.07.23

issue date | 10/16/2023

PERSPECTIVE

TOLL BROS.

project no 1 2207013

\*SCALE MAY NOT BE ACCURATE WHEN PRINTED AT LARGER SIZE

SIGN TYPE - LEGEND

- 1. Project ID Wall/Blade Sign
- 2. Parking Monument/Directional3. Leasing Monument
- - Restaurant Monument
- 5. Parking Entry Sign
- 6. Leasing/Lobby Entry Sign
- 7. Retail Tenant Sign
  8. Building Address (?)
- 9. Legal Notice

# sign Type - Legend 1. Project ID Wall/Blade Sign 2. Parking Monument/Directional 3. Leasing Monument 4. Restaurant Monument 5. Parking Entry Sign 6. Leasing/Lobby Entry Sign 7. Retail Tenant Sign 8. Building Address (?) 9. Legal Notice

# 1. Project ID Wall/Blade Sign 2. Parking Monument/Directional 3. Leasing Monument 4. Restaurant Monument 5. Parking Entry Sign 6. Leasing/Lobby Entry Sign 7. Retail Tenant Sign 8. Building Address (?) 9. Legal Notice

## 1. Project ID Wall/Blade Sign 2. Parking Monument/Directional 3. Leasing Monument 4. Restaurant Monument 5. Parking Entry Sign 6. Leasing/Lobby Entry Sign 7. Retail Tenant Sign 8. Building Address (?) 9. Legal Notice

#### SIGN TYPE - LEGEND

- 1. Project ID Wall/Blade Sign
  2. Parking Monument/Directional
  3. Leasing Monument
  4. Restaurant Monument
  5. Parking Entry Sign
  6. Leasing/Lobby Entry Sign
  7. Retail Tenant Sign
  8. Building Address (?)
  9. Legal Notice