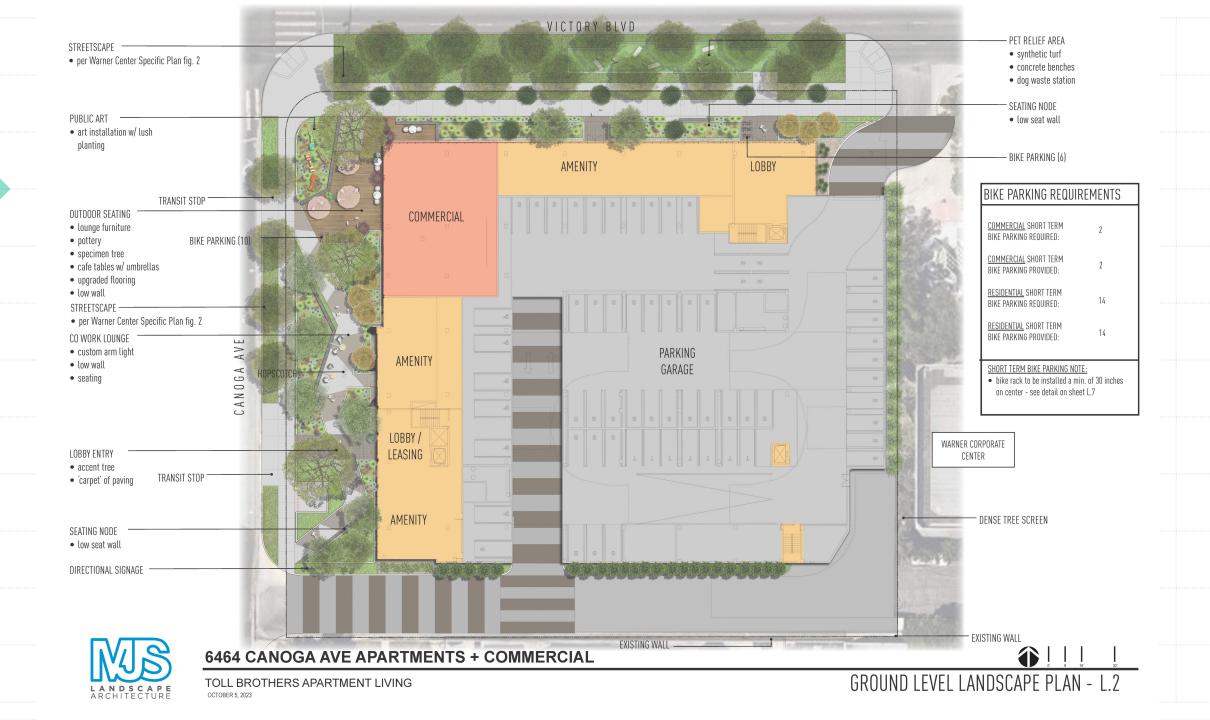

# Entitlements Project Permit Compliance Review Density Bonus with 2 Off-Menu Incentives

project no 1 2207013

issue date | 10/16/2023

\*SCALE MAY NOT BE ACCURATE WHEN PRINTED AT LARGER SIZE

G-006

\*WC 2035 Plan Section 6.1.2.3.4(b) Ground floor Non Residential - A minimum 75% of the Building Facade located between 30" & 84" inches from the ground floor devoted to transparent windows and/or doors