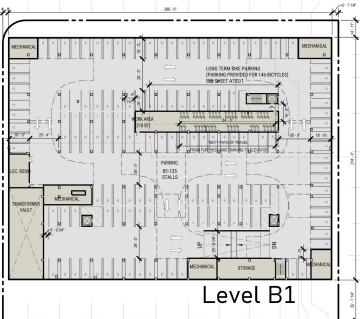

# Entitlements Project Permit Compliance Review Density Bonus with 2 Off-Menu Incentives

project no 1 2207013

issue date | 10/16/2023

\*SCALE MAY NOT BE ACCURATE WHEN PRINTED AT LARGER SIZE

G-006

\*WC 2035 Plan Section 6.1.2.3.4(b) Ground floor Non Residential - A minimum 75% of the Building Facade located between 30" & 84" inches from the ground floor devoted to transparent windows and/or doors