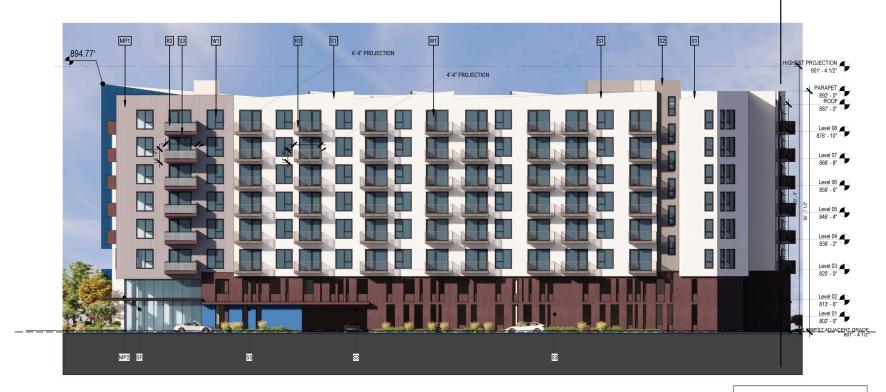

#### **MATERIAL LEGEND**

S1 STUCCO - OMEGA or EQ

ACM ALUMINUM COMPOSITE PANEL

SF STOREFRONT - ARCADIA or EQ

S2 STUCCO - OMEGA or EQ

MP1 RIBBED METAL PANEL

R1 GLASS RAILING - RAILCRAFT or EQ

S3 STUCCO - OMEGA or EQ

MP2 METAL PANEL

R2 PERF. METAL RAILING - BOK or EQ

S4 STUCCO - OMEGA or EQ

MP3 METAL FIN

S5 STUCCO OMEGA or EQ - MATCH ACM COLOR

W1 WINDOW (VINYL) - VPI or EQ

R3 METAL RAILING (PICKETS) - RAILCRAFT or EQ

## ACMARTIN

6464 CANOGA AVE

**EXTERIOR ELEVATION - EAST** 

TOLL BROS.

issue date | 10/16/2023

\*SCALE MAY NOT BE ACCURATE WHEN PRINTED AT LARGER SIZE