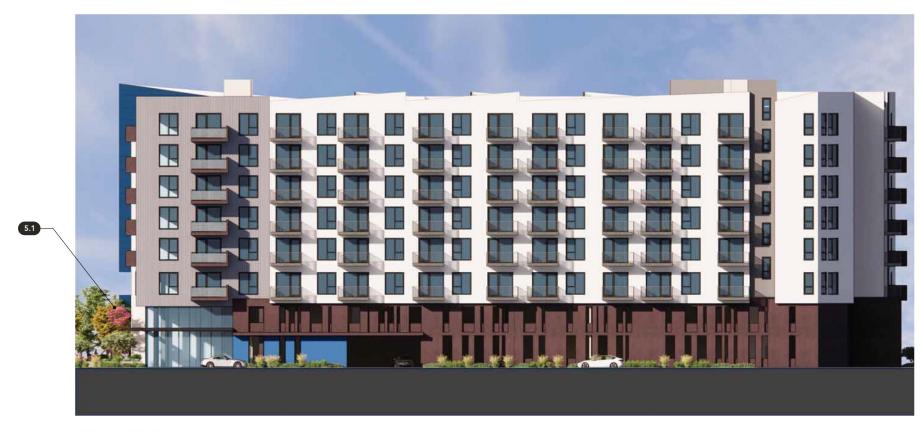

### 6464 CANOGA AVE

**EXTERIOR ELEVATION - NORTH** 

TOLL BROS

project no 1 2207013 issue date 1 10/16/2023

\*SCALE MAY NOT BE ACCURATE WHEN PRINTED AT LARGER SIZE

#### **MATERIAL LEGEND**

S1 STUCCO - OMEGA or EQ

ACM ALUMINUM COMPOSITE PANEL

SF STOREFRONT - ARCADIA or EQ

S2 STUCCO - OMEGA or EQ

MP1 RIBBED METAL PANEL

W1 WINDOW (VINYL) - VPI or EQ

R1 GLASS RAILING - RAILCRAFT or EQ

S3 STUCCO - OMEGA or EQ

MP2 METAL PANEL

R2 PERF. METAL RAILING - BOK or EQ

S4 STUCCO - OMEGA or EQ

S5 STUCCO OMEGA or EQ - MATCH ACM COLOR

MP3 METAL FIN

R3 METAL RAILING (PICKETS) - RAILCRAFT or EQ