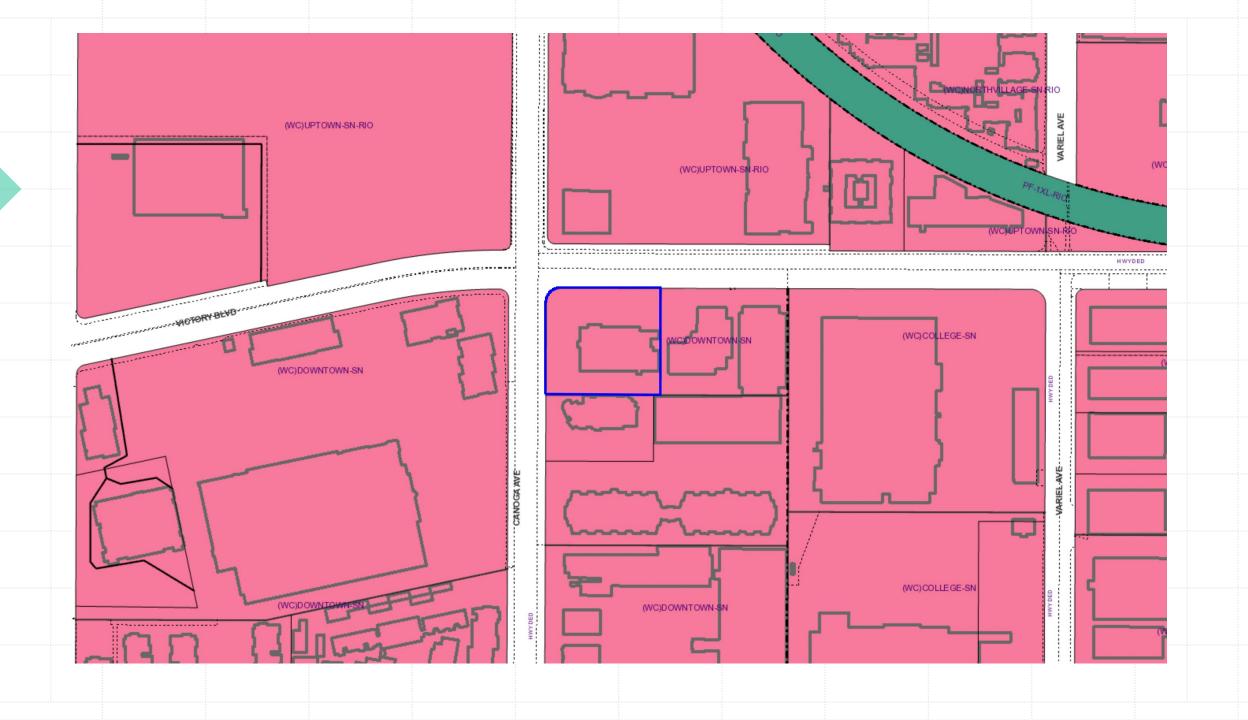

# Entitlements Project Permit Compliance Review Density Bonus with 2 Off-Menu Incentives

project no 1 2207013

issue date | 10/16/2023

\*SCALE MAY NOT BE ACCURATE WHEN PRINTED AT LARGER SIZE

G-006

\*WC 2035 Plan Section 6.1.2.3.4(b) Ground floor Non Residential - A minimum 75% of the Building Facade located between 30" & 84" inches from the ground floor devoted to transparent windows and/or doors