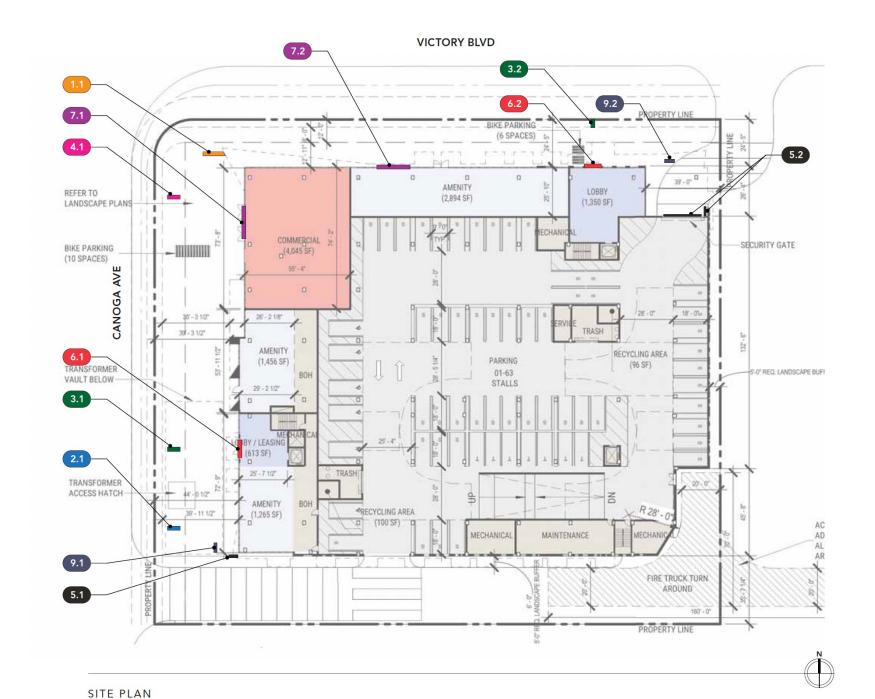

issue date | 10/16/2023

PERSPECTIVE

TOLL BROS.

project no 1 2207013

\*SCALE MAY NOT BE ACCURATE WHEN PRINTED AT LARGER SIZE

SIGN TYPE - LEGEND

- 1. Project ID Wall/Blade Sign
- 2. Parking Monument/Directional3. Leasing Monument
- - Restaurant Monument
- 5. Parking Entry Sign
- 6. Leasing/Lobby Entry Sign
- 7. Retail Tenant Sign
  8. Building Address (?)
- 9. Legal Notice

# sign Type - Legend 1. Project ID Wall/Blade Sign 2. Parking Monument/Directional 3. Leasing Monument 4. Restaurant Monument 5. Parking Entry Sign 6. Leasing/Lobby Entry Sign 7. Retail Tenant Sign 8. Building Address (?) 9. Legal Notice

# 1. Project ID Wall/Blade Sign 2. Parking Monument/Directional 3. Leasing Monument 4. Restaurant Monument 5. Parking Entry Sign 6. Leasing/Lobby Entry Sign 7. Retail Tenant Sign 8. Building Address (?) 9. Legal Notice

## 1. Project ID Wall/Blade Sign 2. Parking Monument/Directional 3. Leasing Monument 4. Restaurant Monument 5. Parking Entry Sign 6. Leasing/Lobby Entry Sign 7. Retail Tenant Sign 8. Building Address (?) 9. Legal Notice

#### SIGN TYPE - LEGEND

- 1. Project ID Wall/Blade Sign
  2. Parking Monument/Directional
  3. Leasing Monument
  4. Restaurant Monument
  5. Parking Entry Sign
  6. Leasing/Lobby Entry Sign
  7. Retail Tenant Sign
  8. Building Address (?)
  9. Legal Notice