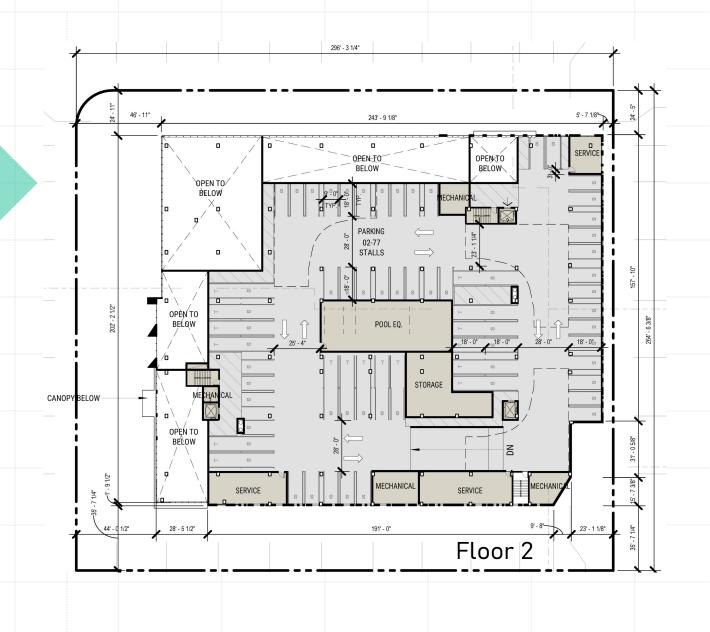

# Entitlements Project Permit Compliance Review Density Bonus with 2 Off-Menu Incentives

project no 1 2207013

issue date | 10/16/2023

\*SCALE MAY NOT BE ACCURATE WHEN PRINTED AT LARGER SIZE

G-006

\*WC 2035 Plan Section 6.1.2.3.4(b) Ground floor Non Residential - A minimum 75% of the Building Facade located between 30" & 84" inches from the ground floor devoted to transparent windows and/or doors