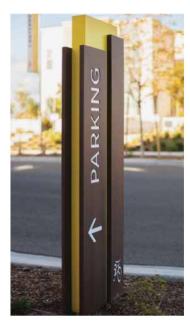

issue date | 10/16/2023

PERSPECTIVE

TOLL BROS.

project no 1 2207013

\*SCALE MAY NOT BE ACCURATE WHEN PRINTED AT LARGER SIZE

SIGN TYPE - LEGEND

- 1. Project ID Wall/Blade Sign
- 2. Parking Monument/Directional3. Leasing Monument
- - Restaurant Monument
- 5. Parking Entry Sign
- 6. Leasing/Lobby Entry Sign
- 7. Retail Tenant Sign
  8. Building Address (?)
- 9. Legal Notice

# sign Type - Legend 1. Project ID Wall/Blade Sign 2. Parking Monument/Directional 3. Leasing Monument 4. Restaurant Monument 5. Parking Entry Sign 6. Leasing/Lobby Entry Sign 7. Retail Tenant Sign 8. Building Address (?) 9. Legal Notice

# 1. Project ID Wall/Blade Sign 2. Parking Monument/Directional 3. Leasing Monument 4. Restaurant Monument 5. Parking Entry Sign 6. Leasing/Lobby Entry Sign 7. Retail Tenant Sign 8. Building Address (?) 9. Legal Notice