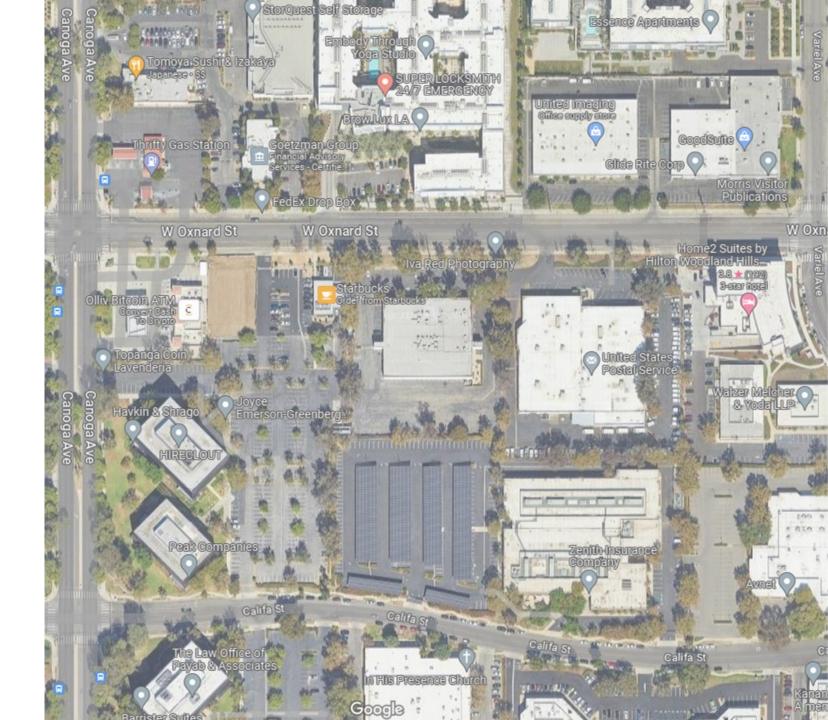

## The Alcove

### Project Landscaping

#### Project Amenities

The Alcove will provide affordable housing for households earning between 30% and 80% of the Area Median Income. Based on 2023 federal income limits, incomes will range from households earning between \$26,490 and \$125,120.