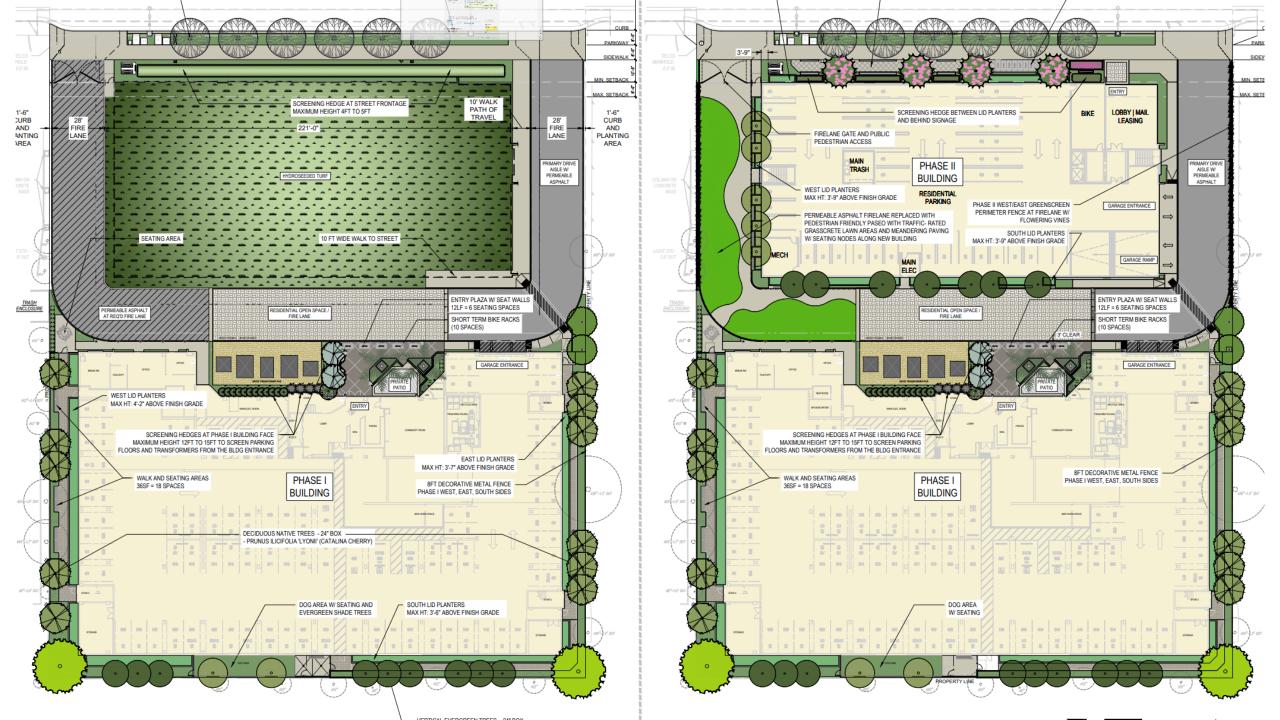

to create a supportive and transformative solution for those in need.

Our team has developed more than 80 communities and 10,000 residential units across California.

#### Workforce & Family Affordable Housing



ACE/121, Glendale



Sylmar Court, Los Angeles



Zinnia, Signal Hill



#### Westminster Crossing, Westminster

PacArts, San Pedro

## The Alcove



#### Project Schedule

#### Phase I

| May 2023  | Secured Financing     |
|-----------|-----------------------|
| Nov 2023  | Begin Construction    |
| July 2025 | Begin Pre-Leasing     |
| Dec 2025  | Complete Construction |

#### Phase II

| May 2024  | Secure Financing      |
|-----------|-----------------------|
| Nov 2024  | Begin Construction    |
| June 2026 | Begin Pre-Leasing     |
| Nov 2026  | Complete Construction |





### Project Landscaping



#### Project Amenities











The Alcove will provide affordable housing for households earning between 30% and 80% of the Area Median Income. Based on 2023 federal income limits, incomes will range from households earning between \$26,490 and \$125,120.

As part of the project's entitlements, we will be recording a Land Use Covenant to formalize the project's affordability restrictions for 55 years.

## Plans and Elevations

AC Martin

## Contents

- 01 AC Martin Introduction
- 02 Phase I Plans and Elevations
- **03** Phase II Plans and Elevations



## Firm Profile

Founded in 1906, AC Martin is one of the oldest firms in California. With a continuous design legacy that spans more than three generations, the firm is still recognized today as a thought and