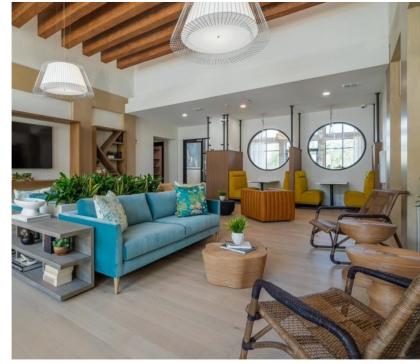

#### Project Amenities

The Alcove will provide affordable housing for households earning between 30% and 80% of the Area Median Income. Based on 2023 federal income limits, incomes will range from households earning between \$26,490 and \$125,120.