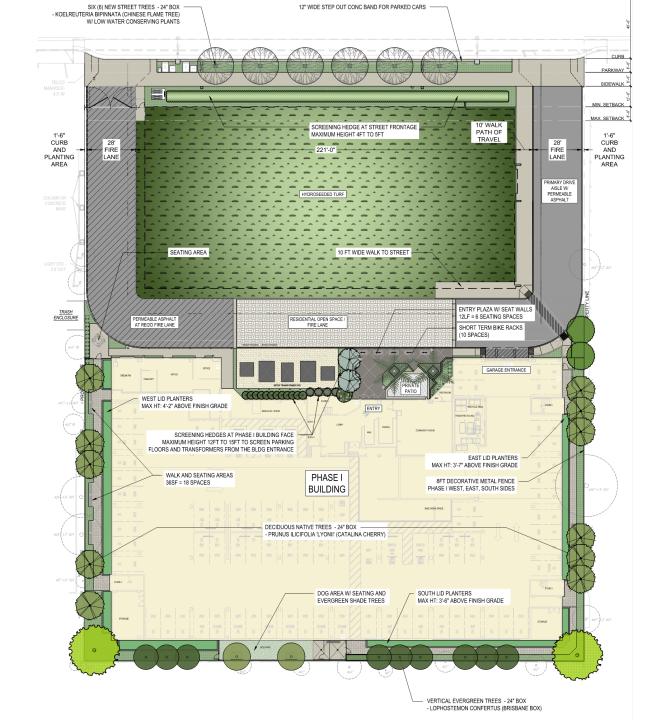

### Project Landscaping

#### Project Amenities

The Alcove will provide affordable housing for households earning between 30% and 80% of the Area Median Income. Based on 2023 federal income limits, incomes will range from households earning between \$26,490 and \$125,120.