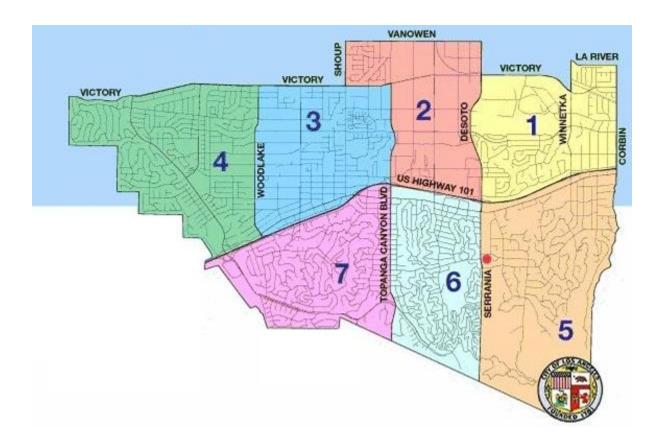

#### The (7) Areas that make up Woodland Hills-Warner Center Neighborhood Council.

The Woodland Hills-Warner Center Neighborhood Council district is broken into 7 Areas of representation. Each Area has a residential representative, a business representative and a community based organization representative.